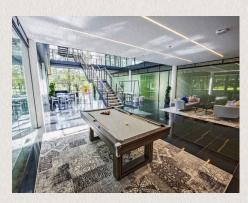

## **Specifications**

- · Four pipe fan coil air conditioning
- Fully accessed raised floors with 150mm void
- Finished floor to ceiling height 2.8m
- LG7 lighting
- · Metal tile suspended ceilings

- Showers and bike racks
- Two x 10 person lifts
- · Imposing double height glass atrium
- 24 hour security on the Park
- BREEAM Very Good