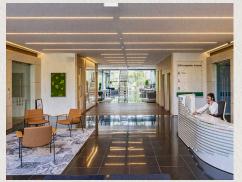

## **Specifications**

- · Four pipe fan coil air conditioning
- Fully accessed raised floors with 150mm void
- Finished floor to ceiling height 2.8m
- LG7 lighting
- · Metal tile suspended ceilings

- Showers and bike racks
- Two x 10 person lifts
- · Imposing double height glass atrium
- 24 hour security on the Park
- BREEAM Very Good