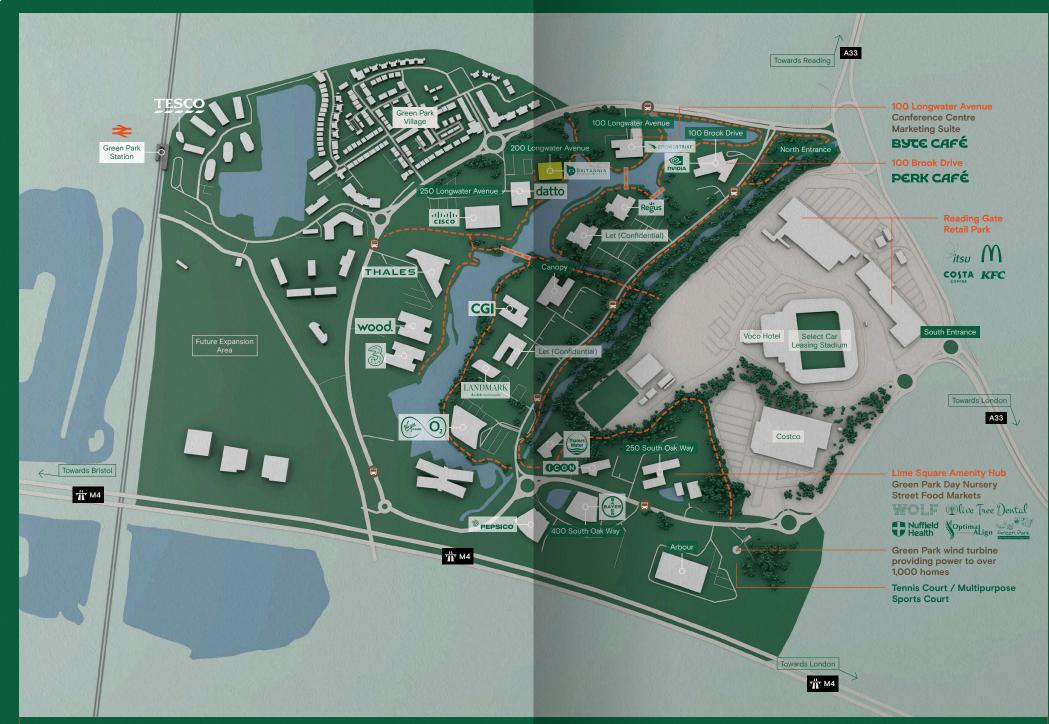

Specifications**

- · Four pipe fan coil air conditioning
- Fully accessed raised floors with 150mm void
- Finished floor to ceiling height 2.8m
- LG7 lighting
- · Metal tile suspended ceilings

- Showers and bike racks
- Two x 10 person lifts
- · Imposing double height glass atrium
- 24 hour security on the Park
- BREEAM Very Good

Current Occupier:









## FIRST FLOOR



## GROUND FLOOR



| Schedule of availability | Parking spaces | sq ft  | sq m  |
|--------------------------|----------------|--------|-------|
| 1st                      | 59             | 15,308 | 1,422 |
| Part Ground              | 22             | 5,465  | 508   |
| Part Ground              | 28             | 7,057  | 656   |
| Total                    | 109            | 27,830 | 2,585 |

200 LONGWATER AVENUE







Greenpark.co.uk



CAMPBELL GORDON.

Charles Dady

+44 (0)7793 808 273

Jake Booth

**Rob Marson** 

**James Goodwin** 

+44 (0)7717 652 803

+44 (O)7714 388 O44

Cameron Lineen

+44 (0)7778 467 781

+44 (0)7827 661 335

**Lewis Holmes** 

+44 (0)7767 204 895

**reen**Par

These brief particulars have been prepared as agents for our clients and are intended as a convenient guide to supplement an inspection or survey. Their accuracy is not guaranteed. They contain statements of opinion and in some instances we have relied on information provided by others. You should verify the particulars on your visit to the property and the particulars do not obviate he need for a full survey and all the appropriate enquiries. Accordingly, there shall be no liability as a result of any error or omi