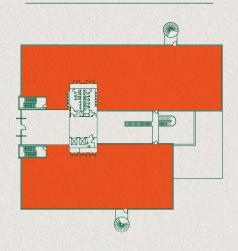

## FIRST FLOOR

## GROUND FLOOR

| Schedule of availability | Parking spaces | sq ft  | sq m  |
|--------------------------|----------------|--------|-------|
| 1st                      | 59             | 15,308 | 1,422 |
| Part Ground              | 22             | 5,465  | 508   |
| Part Ground              | 28             | 7,057  | 656   |
| Total                    | 109            | 27,830 | 2,585 |