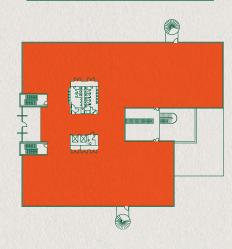

## FIRST FLOOR

## GROUND FLOOR

| Schedule of availability | Parking spaces | sq ft  | sq m  |
|--------------------------|----------------|--------|-------|
| 1st                      | 59             | 15,308 | 1,422 |
| Part Ground              | 22             | 5,465  | 508   |
| Part Ground              | 28             | 7,057  | 656   |
| Total                    | 109            | 27,830 | 2,585 |