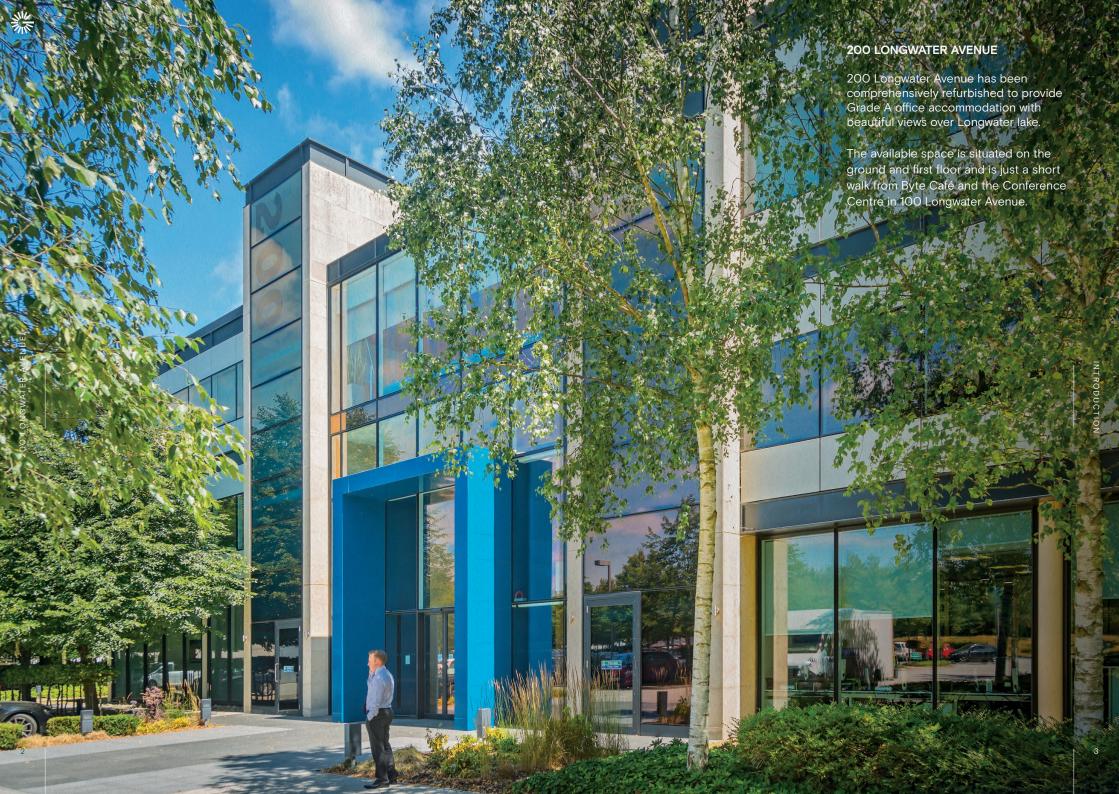

## 200 Longwater Avenue









## **Specifications**

- · Four pipe fan coil air conditioning
- Fully accessed raised floors with 150mm void
- Finished floor to ceiling height 2.8m
- LG7 lighting
- · Metal tile suspended ceilings

- Showers and bike racks
- Two x 10 person lifts
- · Imposing double height glass atrium
- 24 hour security on the Park
- BREEAM Very Good

Current Occupier:









## FIRST FLOOR



## GROUND FLOOR



| Schedule of availability | Parking spaces | sq ft  | sq m  |
|--------------------------|----------------|--------|-------|
| 1st                      | 59             | 15,308 | 1,422 |
| Part Ground              | 22             | 5,465  | 508   |
| Part Ground              | 28             | 7,057  | 656   |
| Total                    | 109            | 27,830 | 2,585 |

200 LONGWATER