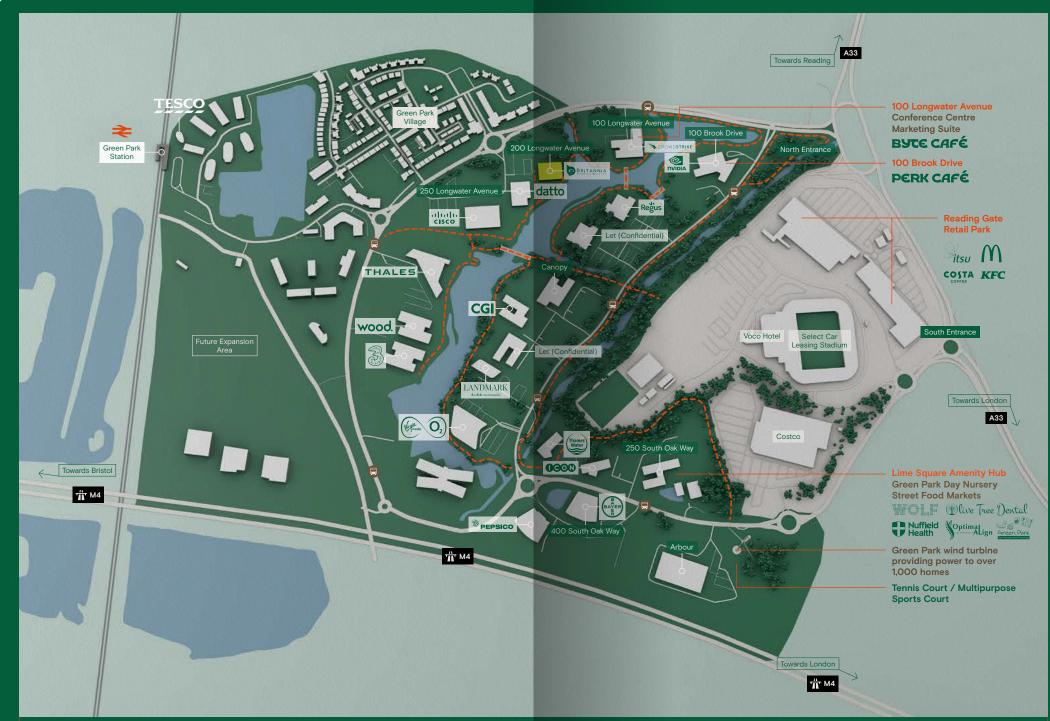

ifications**

- · Four pipe fan coil air conditioning
- Fully accessed raised floors with 150mm void
- Finished floor to ceiling height 2.8m
- LG7 lighting
- · Metal tile suspended ceilings

- · Showers and bike racks
- Two x 10 person lifts
- · Imposing double height glass atrium
- 24 hour security on the Park
- · BREEAM Very Good

Current Occupier:









## FIRST FLOOR



## GROUND FLOOR



| Schedule of availability | Parking spaces | sq ft  | sq m  |
|--------------------------|----------------|--------|-------|
| 1st                      | 59             | 15,308 | 1,422 |
| Part Ground              | 22             | 5,465  | 508   |
| Part Ground              | 28             | 7,057  | 656   |
| Total                    | 109            | 27,830 | 2,585 |

200 LONGWATER AVENUE







Greenpark.co.uk

CUSHMAN & WAKEFIELD

CAMPBELL GORDON.

**Charles Dady** 

+44 (0)7793 808 273

Jake Booth

James Goodwin

+44 (0)7714 388 044

+44 (0)7717 652 803

**Rob Marson** 

**Cameron Lineen** 

+44 (O)7778 467 781

+44 (0)7827 661 335

**Lewis Holmes** 

+44 (0)7767 204 895

These brief particulars have been prepared as agents for our clients and are intended as a convenient guide to supplement an inspection or survey. Their accuracy is not guaranteed. They contain statements of opinion and in some instances we have relied on information provided by others. You should verify the particulars on your visit to the property and the particulars do not obviate he need for a full survey and all the appropriate enquiries. Accordingly, there shall be no liability as a result of any e