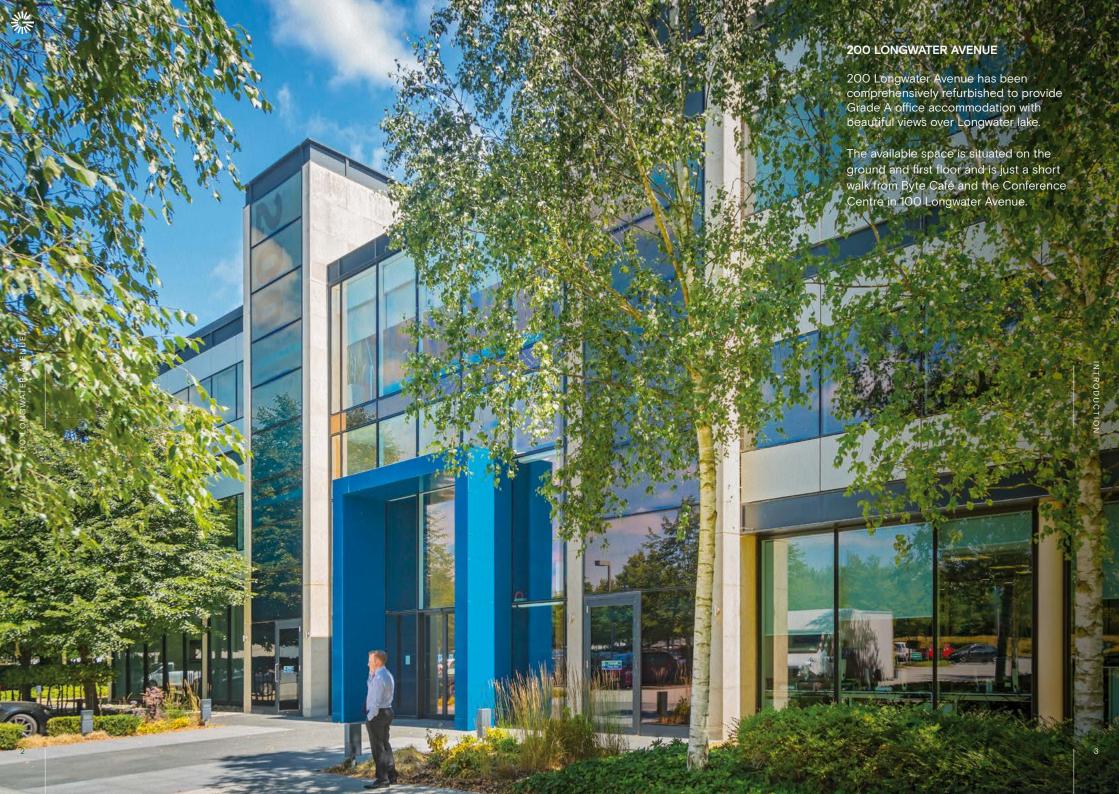

## 200 Longwater Avenue









## **Specifications**

- · Four pipe fan coil air conditioning
- Fully accessed raised floors with 150mm void
- Finished floor to ceiling height 2.8m
- LG7 lighting
- · Metal tile suspended ceilings

- · Showers and bike racks
- Two x 10 person lifts
- · Imposing double height glass atrium
- 24 hour security on the Park
- · BREEAM Very Good

Current Occupier:









## FIRST FLOOR



## GROUND FLOOR



| Schedule of availability | Parking spaces | sq ft  | sq m  |
|--------------------------|----------------|--------|-------|
| 1st                      | 59             | 15,308 | 1,422 |
| Part Ground              | 22             | 5,465  | 508   |
| Part Ground              | 28             | 7,057  | 656   |
| Total                    | 109            | 27,830 | 2,585 |

200 LONGW