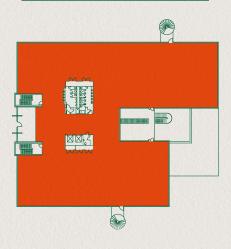

## FIRST FLOOR

## GROUND FLOOR

| Schedule of availability | Parking spaces | sq ft  | sq m  |
|--------------------------|----------------|--------|-------|
| 1st                      | 59             | 15,308 | 1,422 |
| Part Ground              | 22             | 5,465  | 508   |
| Part Ground              | 28             | 7,057  | 656   |
| Total                    | 109            | 27,830 | 2,585 |