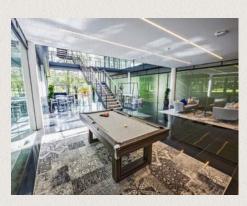

## **Specifications**

- · Four pipe fan coil air conditioning
- Fully accessed raised floors with 150mm void
- Finished floor to ceiling height 2.8m
- LG7 lighting
- · Metal tile suspended ceilings

- · Showers and bike racks
- Two x 10 person lifts
- · Imposing double height glass atrium
- 24 hour security on the Park
- · BREEAM Very Good