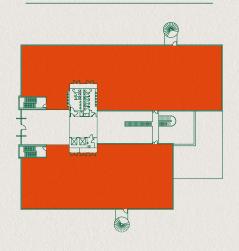

## FIRST FLOOR

## GROUND FLOOR

| Schedule of availability | Parking spaces | sq ft  | sq m  |
|--------------------------|----------------|--------|-------|
| 1st                      | 59             | 15,308 | 1,422 |
| Part Ground              | 22             | 5,465  | 508   |
| Part Ground              | 28             | 7,057  | 656   |
| Total                    | 109            | 27,830 | 2,585 |