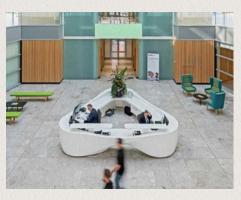

## **Specifications**

- · Four pipe fan coil air conditioning
- Fully accessible raised floors
- LED lighting
- Flexible range of CAT A finishes available
- Car parking ratio of 1:248 sq ft
- · Showers and bike racks
- Four x 13 person glass scenic lifts

- One goods lift
- Imposing full height atrium
- 24 hour security on the Park
- BREEAM Excellent
- · EPC B