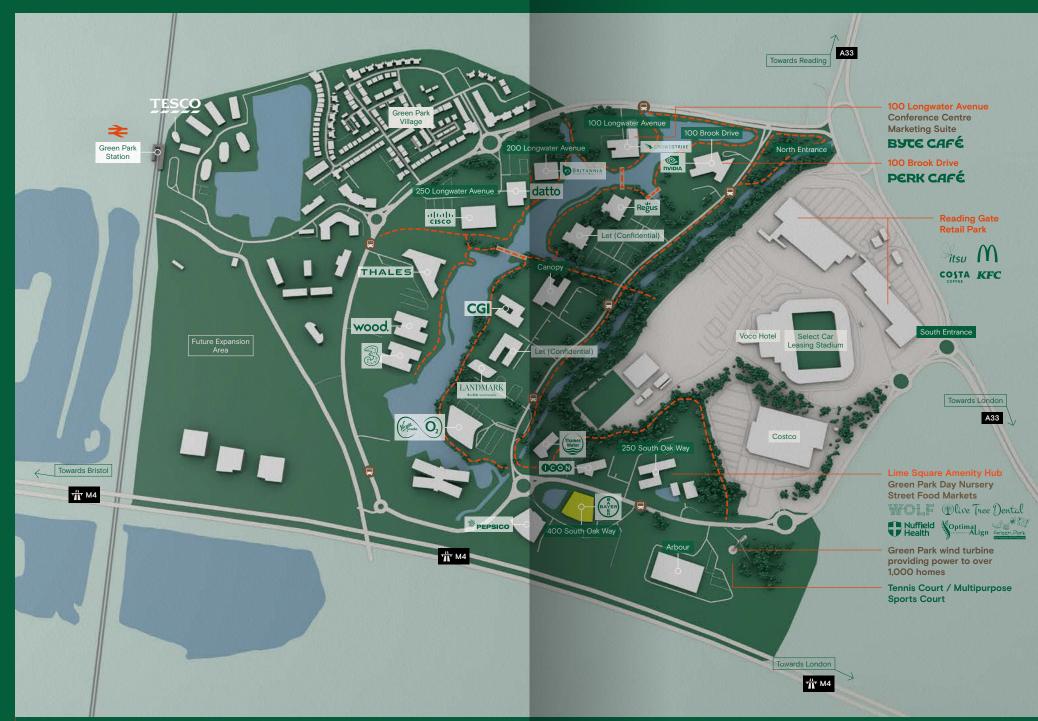

**Green**Park

## 400 South Oak Way





## **Specifications**

- · Four pipe fan coil air conditioning
- Fully accessible raised floors
- LED lighting
- Flexible range of CAT A finishes available
- Car parking ratio of 1:248 sq ft
- · Showers and bike racks
- Four x 13 person glass scenic lifts

- One goods lift
- Imposing full height atrium
- 24 hour security on the Park
- BREEAM Excellent
- · EPC B

## Current Occupier:









## FIRST FLOOR



| Schedule of availability | Parking spaces | sq ft  | sq m  |
|--------------------------|----------------|--------|-------|
| 1st East                 | 39             | 9,906  | 920   |
| 1 <sup>st</sup> West     | 39             | 9,737  | 905   |
| Total                    | 78             | 19,643 | 1,825 |







Greenpark.co.uk



CAMPBELL GORDON.

Charles Dady

+44 (0)7793 808 273

Jake Booth

+44 (O)7714 388 O44

**James Goodwin** 

+44 (0)7717 652 803

Rob Marson

......

+44 (0)7778 467 781

Cameron Lineen

Lewis Holmes

+44 (0)7827 661 335 +44 (0)7767 204 895

**reen**Parl

These brief particulars have been prepared as agents for our clients and are intended as a convenient guide to supplement an inspection or survey. Their accuracy is not guaranteed. They contain statements of opinion and in some instances we have relied on information provided by others. You should verify the particulars on your visit to the property and the particulars do not obviate he need for a full survey and all the appropriate enquiries. Accordingly, there shall be no liability as a result of any error or omiss