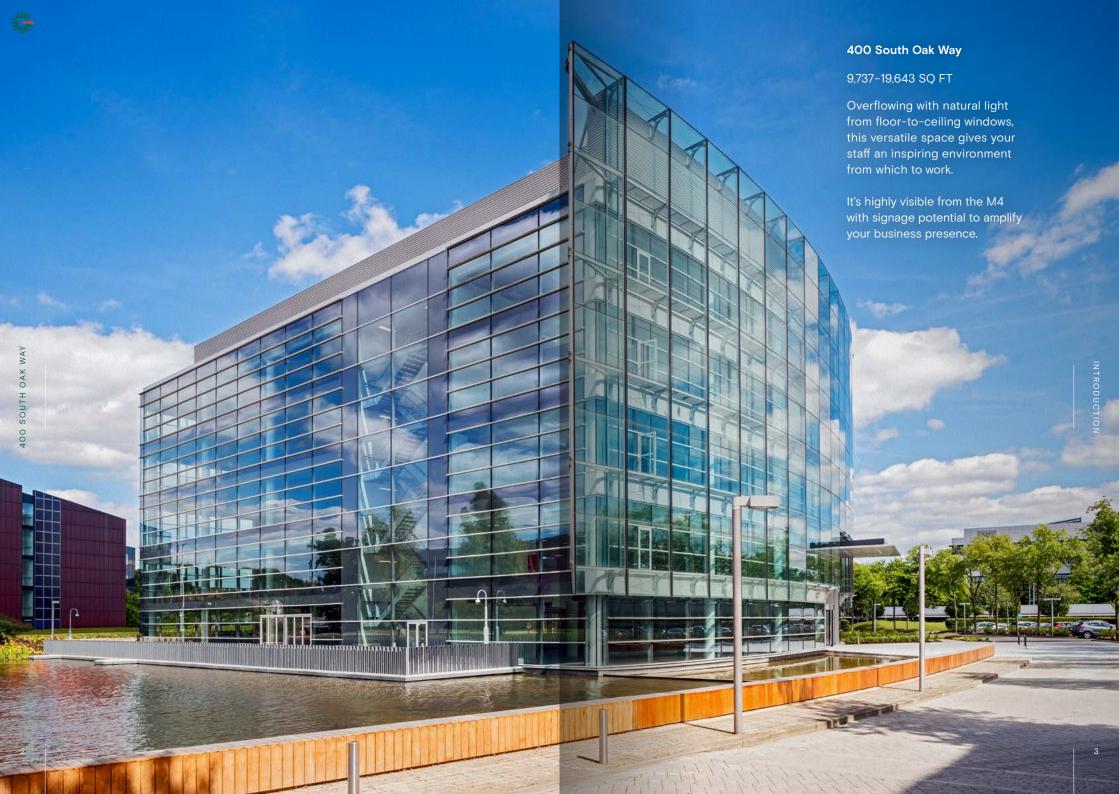

**Green**Park

## 400 South Oak Way





## **Specifications**

- · Four pipe fan coil air conditioning
- Fully accessible raised floors
- LED lighting
- Flexible range of CAT A finishes available
- Car parking ratio of 1:248 sq ft
- · Showers and bike racks
- Four x 13 person glass scenic lifts

- One goods lift
- Imposing full height atrium
- 24 hour security on the Park
- BREEAM Excellent
- · EPC B

## Current Occupier:









## FIRST FLOOR



| Schedule of availability | Parking spaces | sq ft  | sq m  |
|--------------------------|----------------|--------|-------|
| 1st East                 | 39             | 9,906  | 920   |
| 1 <sup>st</sup> West     | 39             | 9,737  | 905   |
| Total                    | 78             | 19,643 | 1,825 |







Greenpark.co.uk



CAMPBELL GORDON.

Charles Dady

+44 (0)7793