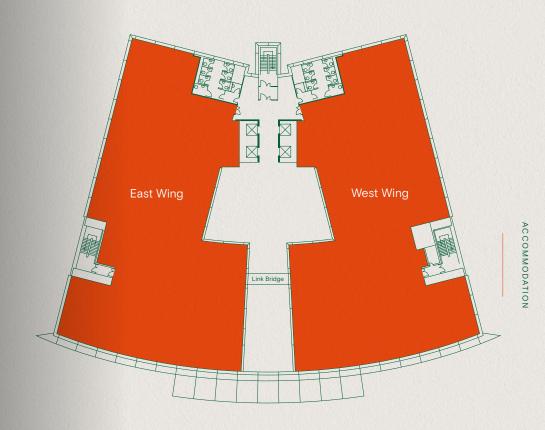

## FIRST FLOOR

| Schedule of availability | Parking spaces | sq ft  | sq m  |
|--------------------------|----------------|--------|-------|
| 1st East                 | 39             | 9,906  | 920   |
| 1 <sup>st</sup> West     | 39             | 9,737  | 905   |
| Total                    | 78             | 19,643 | 1,825 |