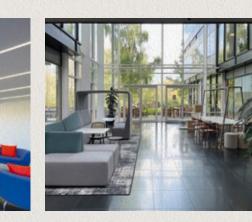

# GROUND FLOOR

- Four pipe fan coil air conditioning
- Fully accessed raised floors with 150mm void
- Finished floor to ceiling height 2.8m
- LG7 lighting .
- Metal tile suspended ceiling

- Showers and bike racks .
- Two x 10 person lifts
- Imposing double height glass atrium .