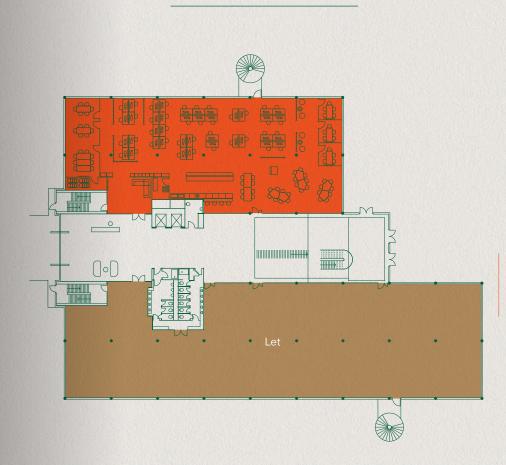

r lake.

The building is just a short walk from a number of amenities, including Byte Café and the Conference Centre in 100 Longwater Avenue, while Green Park station is within easy walking distance. Comprehensively refurbished to provide Grade A office accommodation, the building offers large communal breakout space within the atrium.

No 27

This stone in the taken the

INTRODUCT



# **Specifications**

# GROUND FLOOR

- Four pipe fan coil air conditioning
- Fully accessed raised floors with 150mm void
- Finished floor to ceiling height 2.8m
- LG7 lighting .
- Metal tile suspended ceiling

- Showers and bike racks .
- Two x 10 person lifts
- Imposing double height glass atrium .

**Pierre Fabre** 

- 24 hour security on the Park
- **BREEAM Very Good** .

E Extreme networks















| Schedule of availability | sq ft | sq m |
|--------------------------|-------|------|
| Part Ground – East Wing* | 5,480 | 509  |
| Total                    | 5,480 | 509  |

\* Denotes fitted accommodation. Plan shows indicative furniture layout.





## Greenpark.co.uk



Charles Dady +44 (0)7793 808 273

James Goodwin +44 (0)7717 652 803

Cameron Lineen +44 (0)7827 661 335

#### CAMPBELL GORDON

Jake Booth +44 (0)7714 388 044

**Rob Marson** +44 (O)7778 467 781

Lewis Holmes +44 (0)7767 204 895

These brief particulars have been prepared as agents for our clients and are intended as a convenient guide to supplement an inspection or survey. Their accuracy is not guaranteed. They contain statements of opinion and in some instances we have relied on information provided by others. You