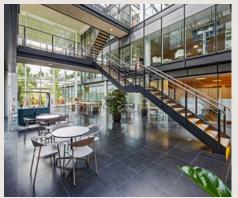

## **Specifications**

- · Four pipe fan coil air conditioning
- Fully accessed raised floors with 150mm void
- Finished floor to ceiling height 2.8m
- LG7 lighting
- Metal tile suspended ceiling

- · Showers and bike racks
- Two x 10 person lifts
- · Imposing double height glass atrium
- 24 hour security on the Park
- · BREEAM Very Good