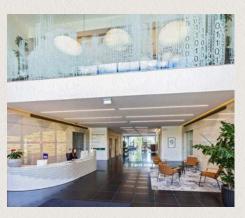

## **Specifications**

- · Four pipe fan coil air conditioning
- Fully accessed raised floors with 150mm void
- Finished floor to ceiling height 2.8m
- LG7 lighting
- Metal tile suspended ceiling

- · Showers and bike racks
- Two x 10 person lifts
- · Imposing double height glass atrium
- 24 hour security on the Park
- · BREEAM Very Good