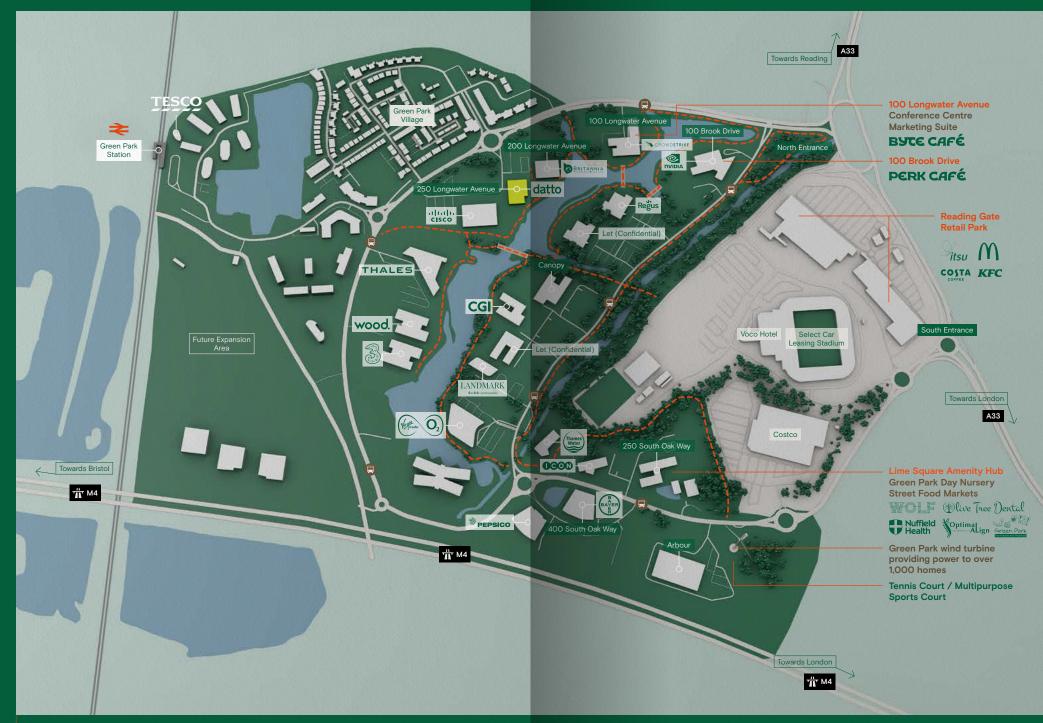

## 250 Longwater Avenue





## 250 LONGWATER AVENUE

## **Specifications**

- · Four pipe fan coil air conditioning
- Fully accessed raised floors with 150mm void
- Finished floor to ceiling height 2.8m
- LG7 lighting
- Metal tile suspended ceiling

- · Showers and bike racks
- Two x 10 person lifts
- · Imposing double height glass atrium
- 24 hour security on the Park
- · BREEAM Very Good

Current Occupiers:













## GROUND FLOOR



| Schedule of availability | Parking spaces | sq ft | sq m |
|--------------------------|----------------|-------|------|
| Part Ground — East Wing* | 21             | 5,480 | 509  |
| Total                    | 21             | 5,480 | 509  |

\* Denotes fitted accommodation.

Plan shows indicative furniture layout.









Greenpark.co.uk



CAMPBELL GORDON.

**Charles Dady** 

+44 (0)7793 808 273

Jake Booth

James Goodwin

+44 (0)7714 388 044

+44 (0)7717 652 803

**Rob Marson** 

**Cameron Lineen** 

+44 (O)7778 467 781

+44 (0)7827 661 335

**Lewis Holmes** 

+44 (0)7767 204 895

These brief particulars have been prepared as agents for our clients and are intended as a convenient guide to supplement an inspection or survey. Their accuracy is not guaranteed. They contain statements of opinion and in some instances we have relied on information provided by others. You should verify the particulars on your visit to the property and the particulars do not obviate he need for a full survey and all the appropriate enquiries. Accordingly, there shall be no liability as a result of any error or omission in