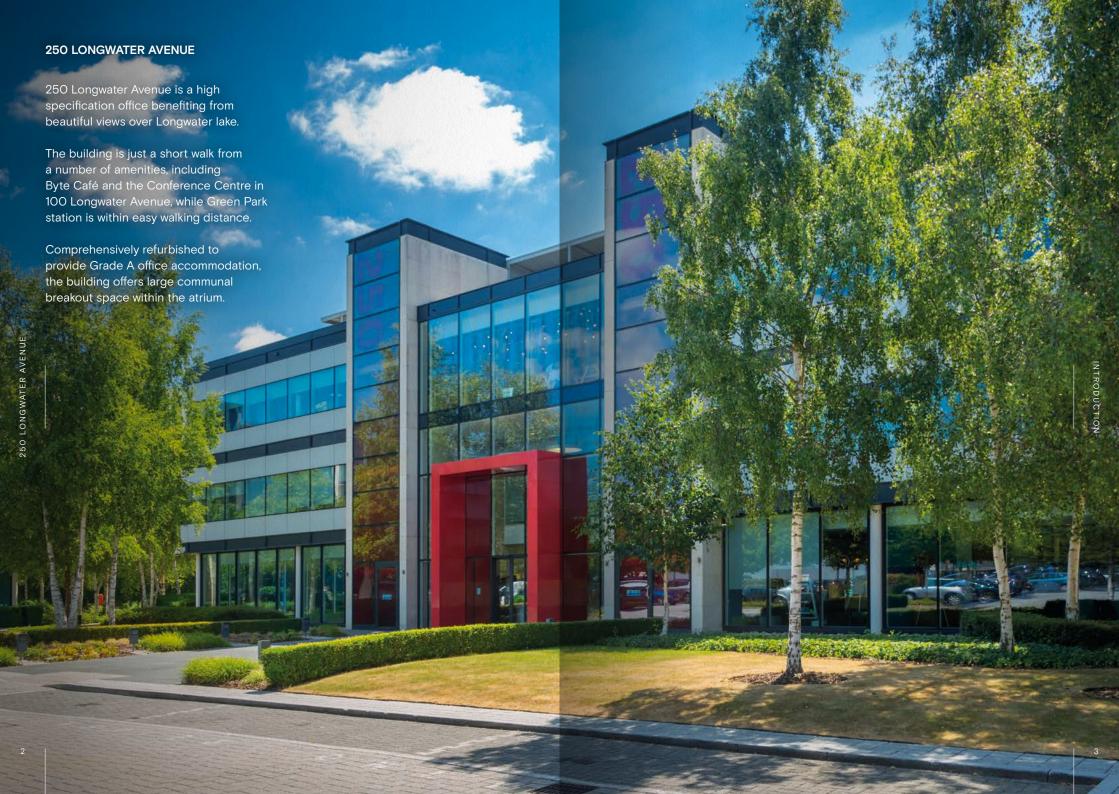

## 250 Longwater Avenue





## 250 LONGWATER AVENUE

## **Specifications**

- · Four pipe fan coil air conditioning
- Fully accessed raised floors with 150mm void
- Finished floor to ceiling height 2.8m
- LG7 lighting
- Metal tile suspended ceiling

- · Showers and bike racks
- Two x 10 person lifts
- · Imposing double height glass atrium
- 24 hour security on the Park
- · BREEAM Very Good

Current Occupiers:













## GROUND FLOOR



| Schedule of availability | Parking spaces | sq ft | sq m |
|--------------------------|----------------|-------|------|
| Part Ground — East Wing* | 21             | 5,480 | 509  |
| Total                    | 21             | 5,480 | 509  |

\* Denotes fitted accommodation.

Plan shows indicative furniture layout.









Greenpark.co.uk



CAMPBELL GORDON.

**Charles Dady**