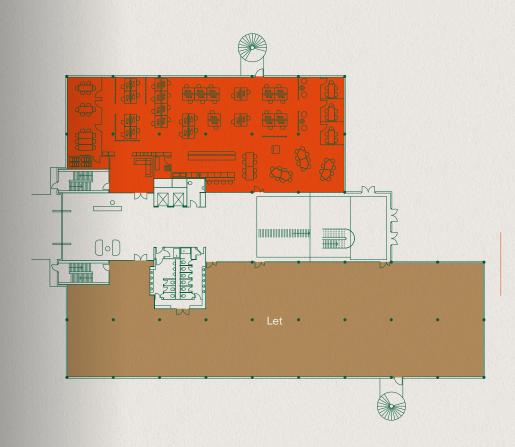

## GROUND FLOOR

| Schedule of availability | Parking spaces | sq ft | sq m |
|--------------------------|----------------|-------|------|
| Part Ground — East Wing* | 21             | 5,480 | 509  |
| Total                    | 21             | 5,480 | 509  |

\* Denotes fitted accommodation.

Plan shows indicative furniture layout.

Greenpark.co.uk

CAMPBELL GORDON.

**Charles Dady** 

+44 (0)7793 808 273

Jake Booth

James Goodwin