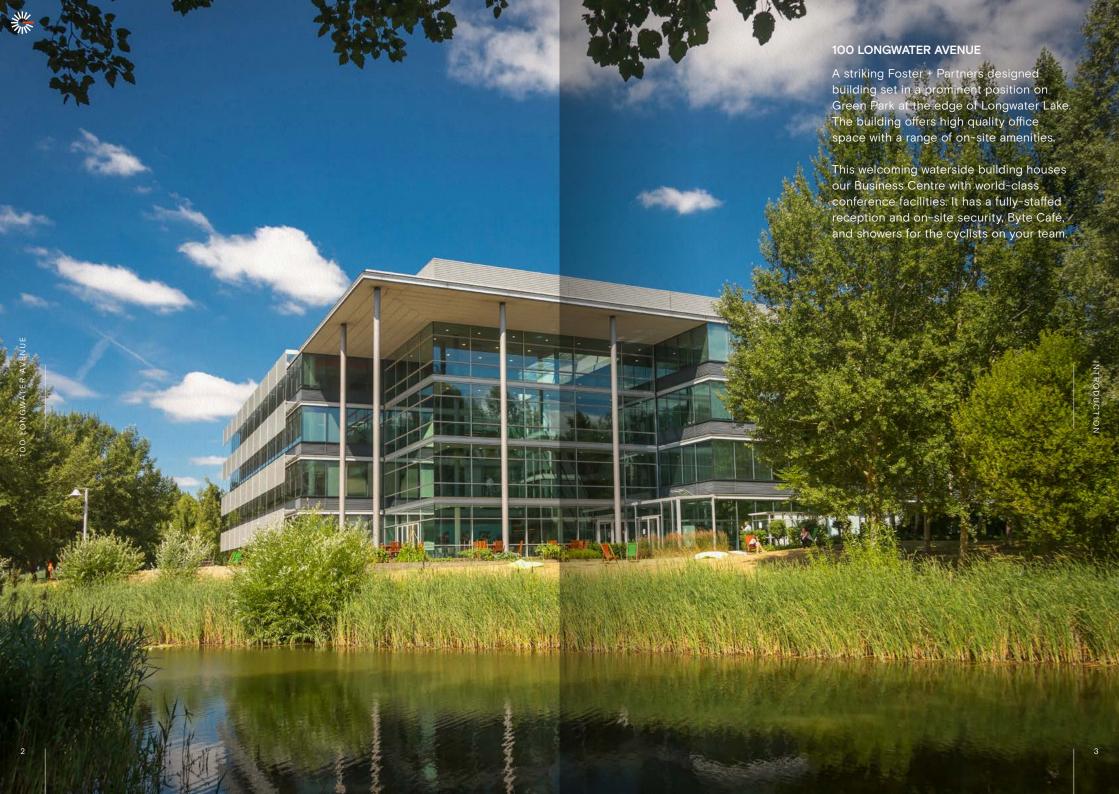

# 100 Longwater Avenue







# **Specifications**

- · Four pipe fan coil air conditioning
- Fully accessible raised floors (150mm void)
- Showers and bike racks
- Fully-staffed reception
- · Meeting and conference facilities at the Green Park Conference Centre
- · The Hive business lounge
- · On-site Byte Café
- · Wi-Fi enabled atrium
- 24 hour security on the Park
- EPC E (110)







## THIRD FLOOR



East

### SECOND FLOOR



| Schedule of availability          | Parking spaces | sq ft  | sq m  |
|-----------------------------------|----------------|--------|-------|
| 3 <sup>rd</sup> , East, Suite 20* | 4              | 992    | 92    |
| 2 <sup>nd</sup> , South*          | 29             | 6,698  | 622   |
| 2 <sup>nd</sup> , North           | 29             | 6,710  | 624   |
| Total