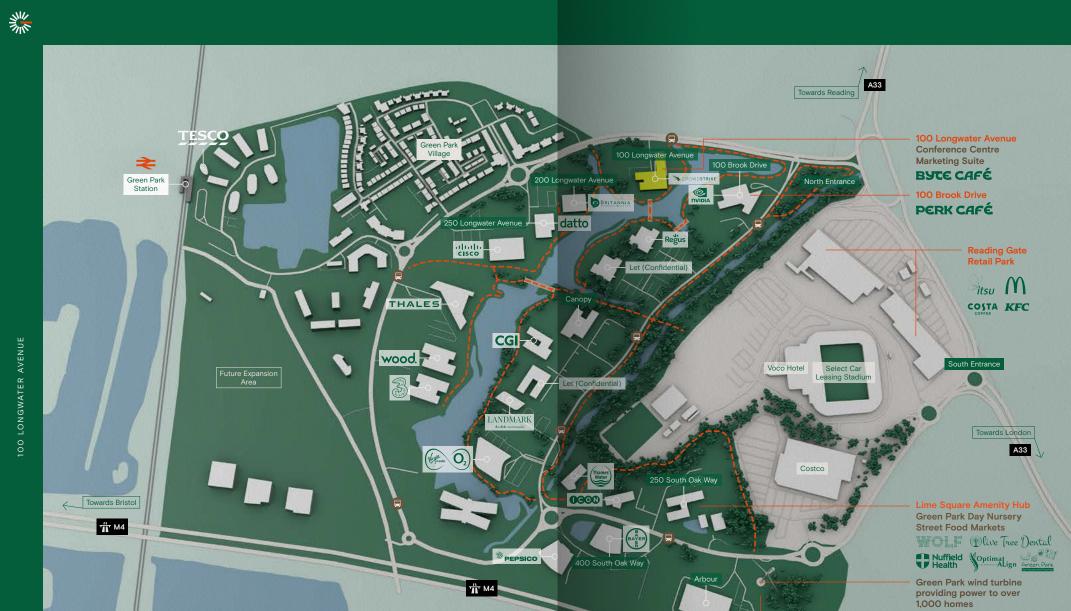

cessible raised floors (150mm void)
- Showers and bike racks
- Fully-staffed reception
- · Meeting and conference facilities at the Green Park Conference Centre
- · The Hive business lounge
- · On-site Byte Café
- · Wi-Fi enabled atrium
- 24 hour security on the Park
- EPC E (110)







## THIRD FLOOR



East

### SECOND FLOOR



| Schedule of availability          | Parking spaces | sq ft  | sq m  |
|-----------------------------------|----------------|--------|-------|
| 3 <sup>rd</sup> , East, Suite 20* | 4              | 992    | 92    |
| 2 <sup>nd</sup> , South*          | 29             | 6,698  | 622   |
| 2 <sup>nd</sup> , North           | 29             | 6,710  | 624   |
| Total                             | 58             | 14,400 | 1,338 |

\* denotes fitted accommodation.





Tennis Court / Multipurpose Sports Court

**₩** M4

Towards London





Greenpark.co.uk

CUSHMAN & WAKEFIELD

CAMPBELL GORDON.

**Charles Dady** 

+44 (0)7793 808 273

Jake Booth

James Goodwin

+44 (0)7714 388 044

+44 (0)7717 652 803

**Rob Marson** 

**Cameron Lineen** +44 (0)7827 661 335 +44 (O)7778 467 781

**Lewis Holmes** 

+44 (0)7767 204 895