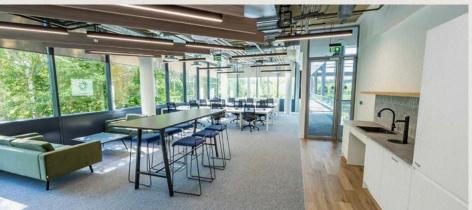

# **Specifications**

- · Four pipe fan coil air conditioning
- Fully accessible raised floors (150mm void)
- Showers and bike racks
- Fully-staffed reception
- · Meeting and conference facilities at the Green Park Conference Centre
- · The Hive business lounge
- · On-site Byte Café
- · Wi-Fi enabled atrium
- 24 hour security on the Park
- EPC E (110)