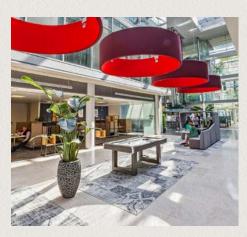

# **Specifications**

- · Four pipe fan coil air conditioning
- Fully accessible raised floors (150mm void)
- Showers and bike racks
- Fully-staffed reception
- · Meeting and conference facilities at the Green Park Conference Centre
- · The Hive business lounge
- · On-site Byte Café
- · Wi-Fi enabled atrium
- 24 hour security on the Park
- EPC E (110)