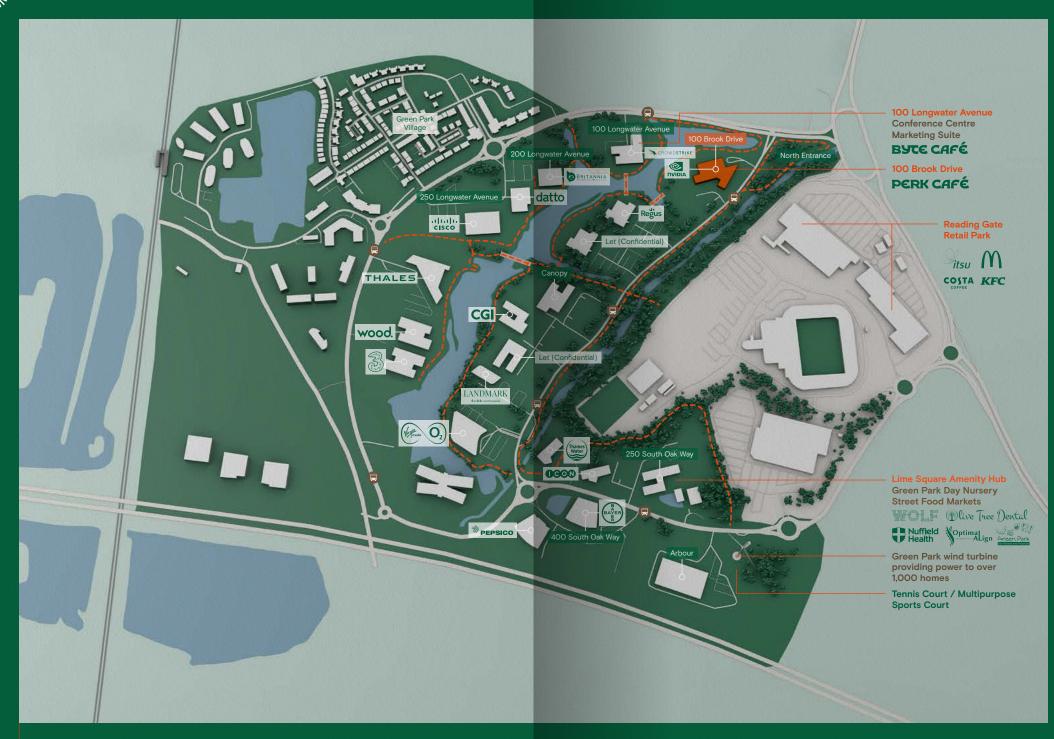

# 100 Brook Drive

### GROUND FLOOR

| Schedule of availability |            | Dayking anasas | sq ft  | sq m  |
|--------------------------|------------|----------------|--------|-------|
|                          |            | Parking spaces |        |       |
| Part 3 <sup>rd</sup>     | South Wing | 40             | 8,537  | 739   |
| Part 3 <sup>rd</sup>     | West Wing  | 3              | 787    | 73    |
| Part 2 <sup>nd*</sup>    | North Wing | 44             | 10,771 | 1,001 |
| Part 2 <sup>nd</sup>     | South Wing | 12             | 2,732  | 254   |
| Part Ground*             | West Wing  | 9              | 2,166  | 201   |
| Part Ground              | West Wing  | 18             | 4,341  | 403   |
| Part Ground              | North Wing | 15             | 3,669  | 341   |
| Part Ground*             | South Wing | 16             | 3,965  | 368   |
| Total                    |            | 157            | 36,968 | 3,380 |