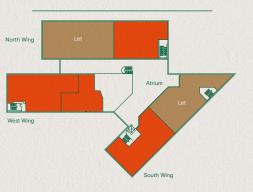

### GROUND FLOOR

| Schedule of availability |            | Dayking anasas | sq ft  | sq m  |
|--------------------------|------------|----------------|--------|-------|
|                          |            | Parking spaces |        |       |
| Part 3 <sup>rd</sup>     | South Wing | 40             | 8,537  | 739   |
| Part 3 <sup>rd</sup>     | West Wing  | 3              | 787    | 73    |
| Part 2 <sup>nd*</sup>    | North Wing | 44             | 10,771 | 1,001 |
| Part 2 <sup>nd</sup>     | South Wing | 12             | 2,732  | 254   |
| Part Ground*             | West Wing  | 9              | 2,166  | 201   |
| Part Ground              | West Wing  | 18             | 4,341  | 403   |
| Part Ground              | North Wing | 15             | 3,669  | 341   |
| Part Ground*             | South Wing | 16             | 3,965  | 368   |
| Total                    |            | 157            | 36,968 | 3,380 |