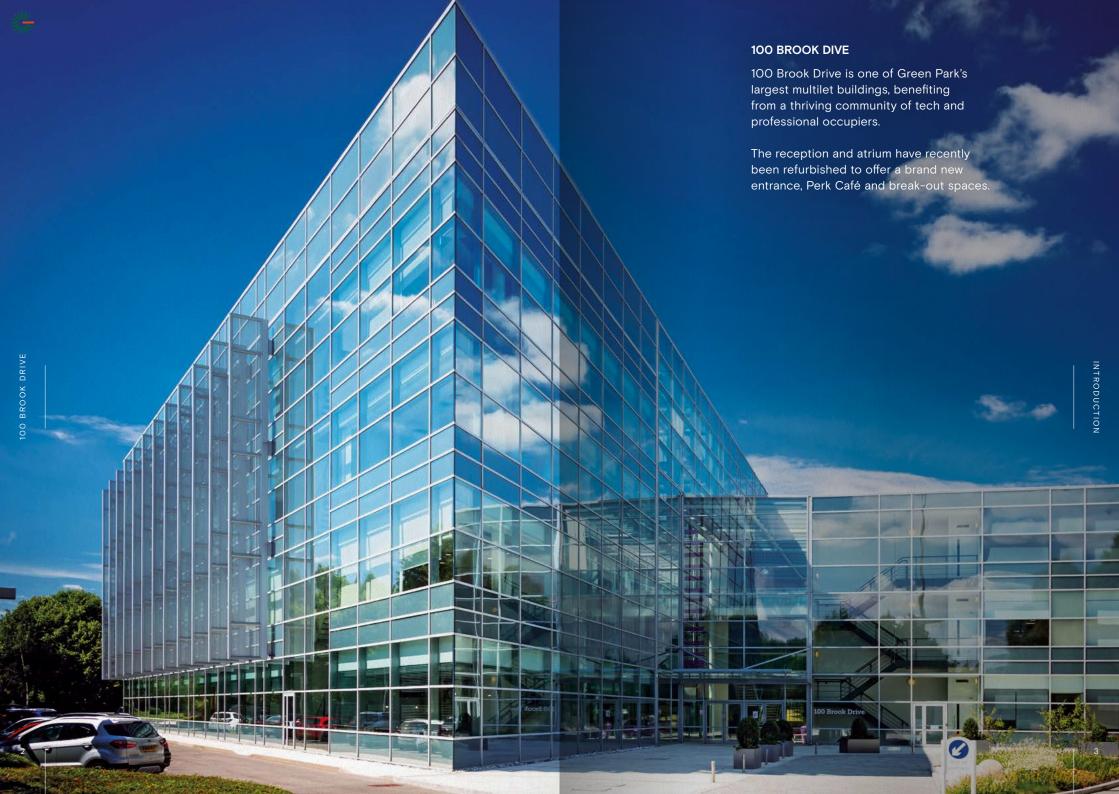

# 100 Brook Drive





## **Specifications**

- · Four pipe fan coil air conditioning system
- · Fully accessible raised floors -450mm void
- Finished floor to ceiling height 2.6m
- · Suspended ceiling
- · On-site car parking
- · Showers and bike racks

- Three x 13 person glass scenic lifts
- · One goods lift
- Fully-staffed reception
- Imposing full height atrium
- Perk Café and light snacks
- 24 hour security on the Park
- EPC E (117)

**Current Occupiers:** 













proofpoint'



#### SECOND FLOOR

#### THIRD FLOOR



### GROUND FLOOR



| Schedule of availability |            | Dayking anasas | sq ft  | sq m  |
|--------------------------|------------|----------------|--------|-------|
|                          |            | Parking spaces |        |       |
| Part 3 <sup>rd</sup>     | South Wing