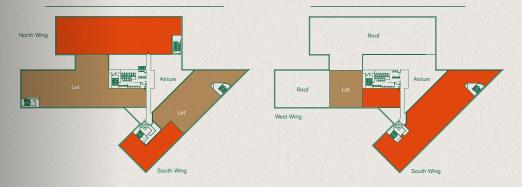

#### SECOND FLOOR

#### THIRD FLOOR

### GROUND FLOOR

| Schedule of availability |            | Dayking anasas | sq ft  | sq m  |
|--------------------------|------------|----------------|--------|-------|
|                          |            | Parking spaces |        |       |
| Part 3 <sup>rd</sup>     | South Wing | 40             | 8,537  | 739   |
| Part 3 <sup>rd</sup>     | West Wing  | 3              | 787    | 73    |
| Part 2 <sup>nd*</sup>    | North Wing | 44             | 10,771 | 1,001 |
| Part 2 <sup>nd</sup>     | South Wing | 12             | 2,732  | 254   |
| Part Ground*             | West Wing  | 9              | 2,166  | 201   |
| Part Ground              | West Wing  | 18             | 4,341  | 403   |
| Part Ground              | North Wing | 15             | 3,669  | 341   |
| Part Ground*             | South Wing | 16             | 3,965  | 368   |
| Total                    |            | 157            | 36,968 | 3,380 |