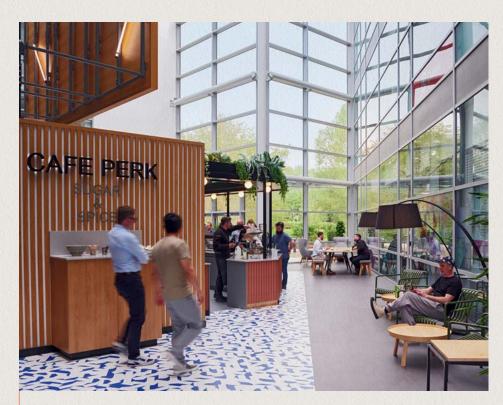

- Three x 13 person glass scenic lifts
- · One goods lift
- Fully-staffed reception
- Imposing full height atrium
- Perk Café and light snacks
- 24 hour security on the Park
- EPC E (117)

**Current Occupiers:** 