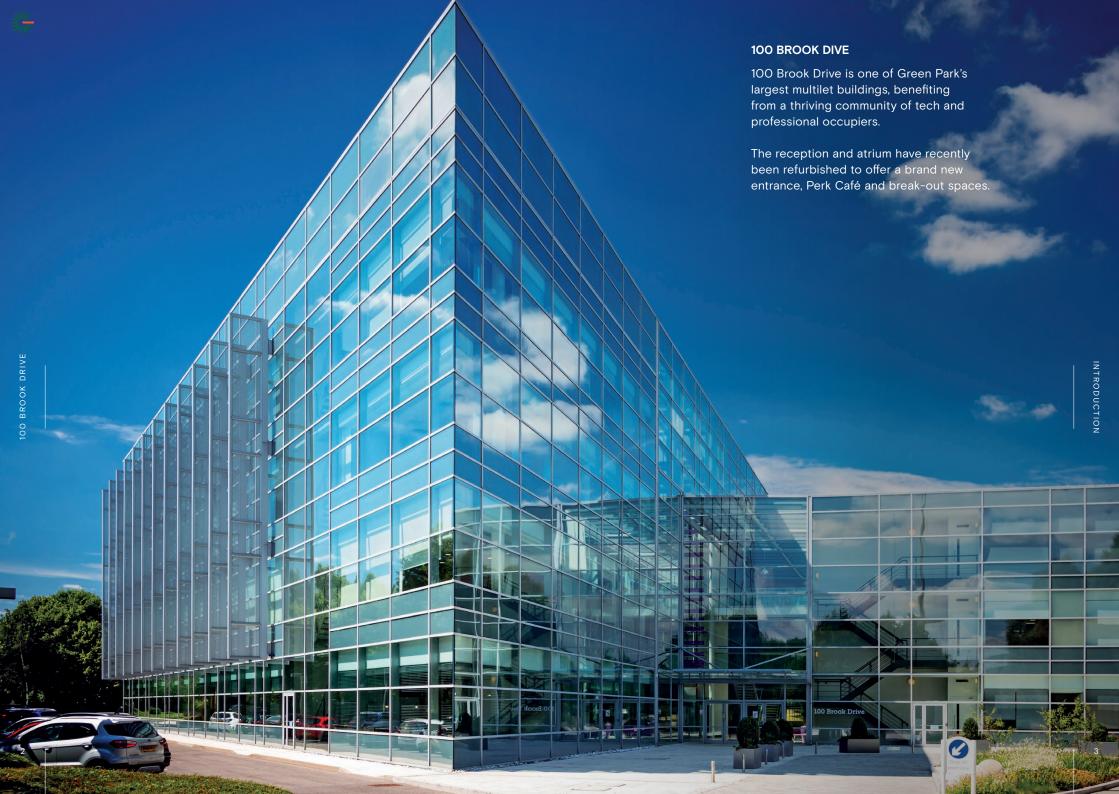

## 100 Brook Drive





# 100 BROOK DRIVE

### **Specifications**

- Four pipe fan coil air conditioning system
- Fully accessible raised floors –
  450mm void
- Finished floor to ceiling height 2.6m
- · Suspended ceiling
- · On-site car parking
- · Showers and bike racks

- Three x 13 person glass scenic lifts
- One goods lift
- Fully-staffed reception
- Imposing full height atrium
- Perk Café and light snacks
- · 24 hour security on the Park
- EPC E (117)

**Current Occupiers:** 













proofpoint'



#### SECOND FLOOR

#### THIRD FLOOR



#### GROUND FLOOR



| Schedule of availability |            | Parking spaces | sq ft  | sq m  |
|--------------------------|------------|----------------|--------|-------|
| Part 3 <sup>rd</sup>     | South Wing | 40             | 8,537  | 739   |
| Part 3 <sup>rd</s