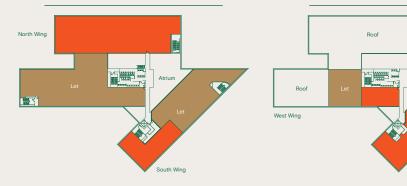

#### SECOND FLOOR

#### THIRD FLOOR

#### GROUND FLOOR

| Schedule of availability |            | Parking spaces | sq ft  | sq m  |
|--------------------------|------------|----------------|--------|-------|
| Part 3 <sup>rd</sup>     | South Wing | 40             | 8,537  | 739   |
| Part 3 <sup>rd</sup>     | West Wing  | 3              | 787    | 73    |
| Part 2 <sup>nd*</sup>    | North Wing | 44             | 10,771 | 1,001 |
| Part 2 <sup>nd</sup>     | South Wing | 12             | 2,732  | 254   |
| Part Ground*             | West Wing  | 9              | 2,166  | 201   |
| Part Ground              | West Wing  | 18             | 4,341  | 403   |
| Part Ground*             | North Wing | 15             | 3,669  | 341   |
| Part Ground*             | South Wing | 16             | 3,965  | 368   |
| Total                    |            | 157            | 36,968 | 3,380 |