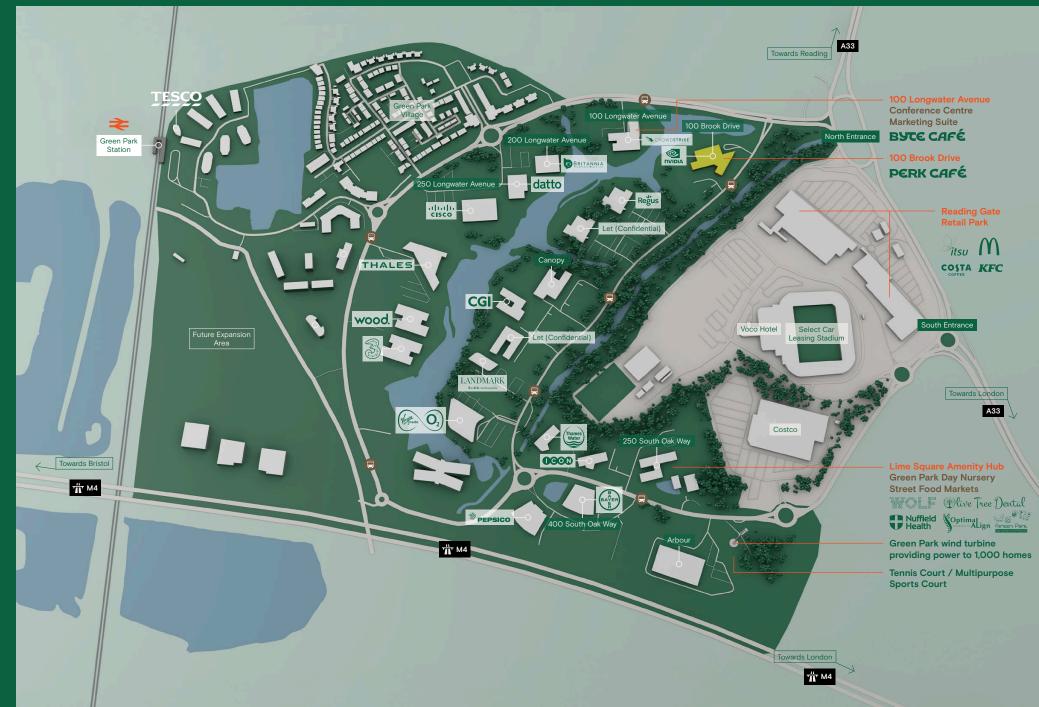

## 100 Brook Drive

# 100 BROOK DRIVE

### **Specifications**

- Four pipe fan coil air conditioning system
- Fully accessible raised floors –
  450mm void
- Finished floor to ceiling height 2.6m
- · Suspended ceiling
- · On-site car parking
- · Showers and bike racks

- Three x 13 person glass scenic lifts
- One goods lift
- Fully-staffed reception
- Imposing full height atrium
- Perk Café and light snacks
- · 24 hour security on the Park
- EPC E (117)

**Current Occupiers:** 