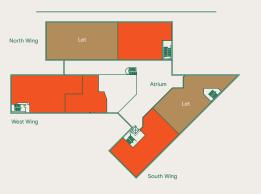

#### GROUND FLOOR

| Schedule of availability |            | Parking spaces | sq ft  | sq m  |
|--------------------------|------------|----------------|--------|-------|
| Part 3 <sup>rd</sup>     | South Wing | 40             | 8,537  | 739   |
| Part 3 <sup>rd</sup>     | West Wing  | 3              | 787    | 73    |
| Part 2 <sup>nd*</sup>    | North Wing | 44             | 10,771 | 1,001 |
| Part 2 <sup>nd</sup>     | South Wing | 12             | 2,732  | 254   |
| Part Ground*             | West Wing  | 9              | 2,166  | 201   |
| Part Ground              | West Wing  | 18             | 4,341  | 403   |
| Part Ground*             | North Wing | 15             | 3,669  | 341   |
| Part Ground*             | South Wing | 16             | 3,965  | 368   |
| Total                    |            | 157            | 36,968 | 3,380 |