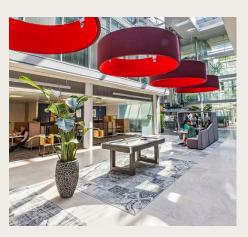

## **Specifications**

- · Four pipe fan coil air conditioning
- Fully accessible raised floors (150mm void)
- Showers and bike racks
- Fully-staffed reception
- · Meeting and conference facilities at the Green Park Conference Centre
- The Hive business lounge
- · On-site Byte Café
- · Wi-Fi enabled atrium
- 24 hour security on the Park
- EPC E (110)