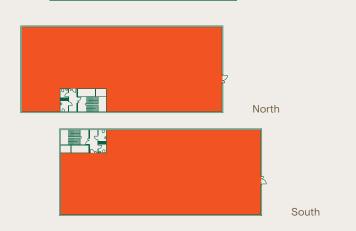

## SECOND FLOOR

| Schedule of availability          | Parking spaces | sq ft  | sq m  |
|-----------------------------------|----------------|--------|-------|
| 3 <sup>rd</sup> , East, Suite 20* | 4              | 992    | 92    |
| 2 <sup>nd</sup> , South*          | 29             | 6,698  | 622   |
| 2 <sup>nd</sup> , North           | 29             | 6,710  | 624   |
| Total                             | 58             | 14,400 | 1,338 |