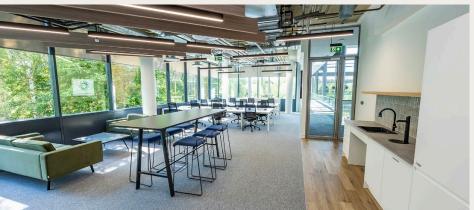

## **Specifications**

- · Four pipe fan coil air conditioning
- Fully accessible raised floors (150mm void)
- Showers and bike racks
- Fully-staffed reception
- · Meeting and conference facilities at the Green Park Conference Centre
- The Hive business lounge
- · On-site Byte Café
- · Wi-Fi enabled atrium
- 24 hour security on the Park
- EPC E (110)