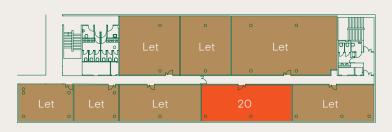

## THIRD FLOOR

East

## SECOND FLOOR

| Schedule of availability          | Parking spaces | sq ft  | sq m  |
|-----------------------------------|----------------|--------|-------|
| 3 <sup>rd</sup> , East, Suite 20* | 4              | 992    | 92    |
| 2 <sup>nd</sup> , South*          | 29             | 6,698  | 622   |
| 2 <sup>nd</sup> , North           | 29             | 6,710  | 624   |
| Total                             | 58             | 14,400 | 1,338 |