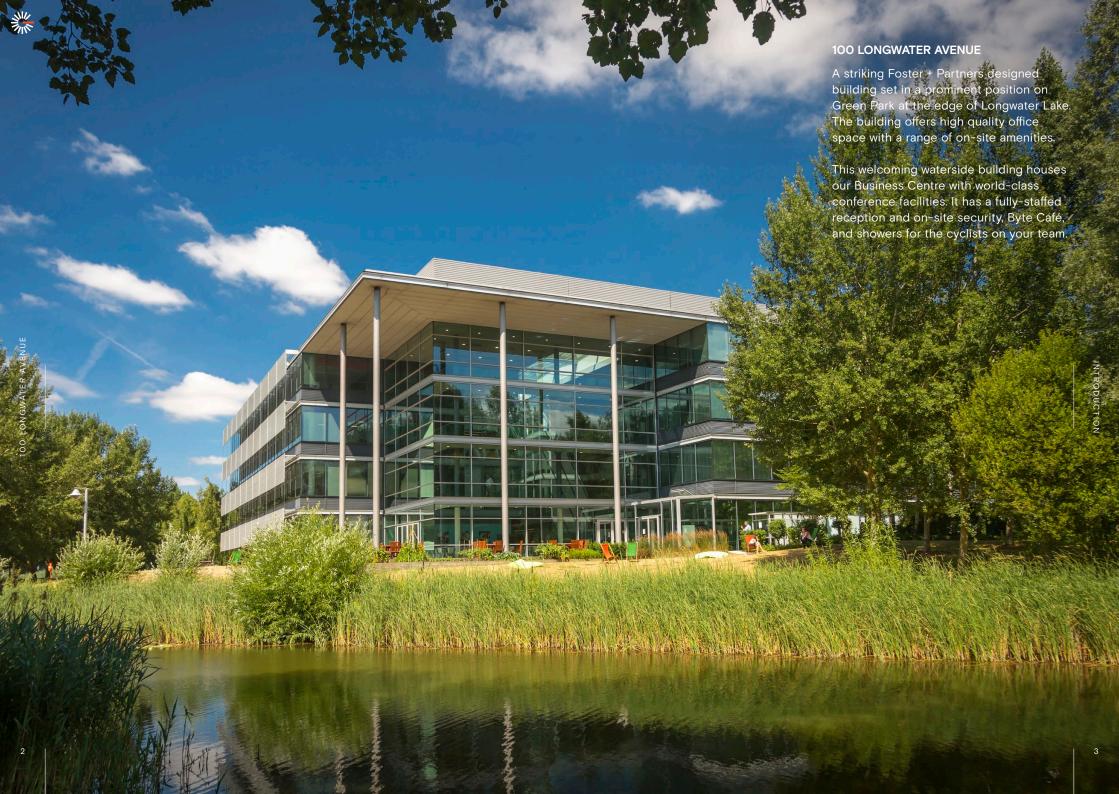

## 100 Longwater Avenue





## **Specifications**

- · Four pipe fan coil air conditioning
- Fully accessible raised floors (150mm void)
- Showers and bike racks
- Fully-staffed reception
- · Meeting and conference facilities at the Green Park Conference Centre
- The Hive business lounge
- · On-site Byte Café
- · Wi-Fi enabled atrium
- 24 hour security on the Park
- EPC E (110)







## THIRD FLOOR



East

## SECOND FLOOR



| Schedule of availability          | Parking spaces | sq ft  | sq m  |
|-----------------------------------|----------------|--------|-------|
| 3 <sup>rd</sup> , East, Suite 20* | 4              | 992    | 92    |
| 2 <sup>nd</sup> , South*          | 29             | 6,698  | 622   |
| 2 <sup>nd</sup> , North           | 29             | 6,710  | 624   |
| Total