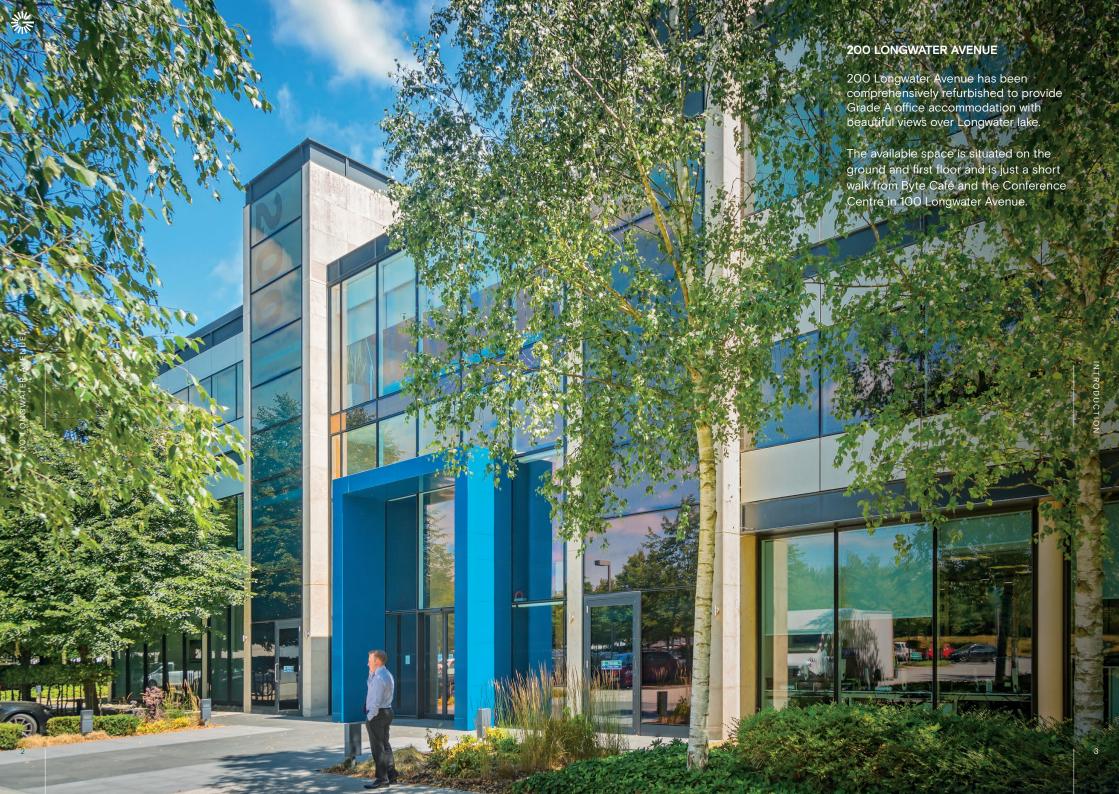

# 200 Longwater Avenue









## **Specifications**

- · Four pipe fan coil air conditioning
- Fully accessed raised floors with 150mm void
- Finished floor to ceiling height 2.8m
- LG7 lighting
- Metal tile suspended ceilings

- · Showers and bike racks
- Two x 10 person lifts
- · Imposing double height glass atrium
- 24 hour security on the Park
- BREEAM Very Good

#### Current Occupier:









#### FIRST FLOOR



### GROUND FLOOR



| Schedule of availability | Parking spaces | sq ft  | sq m  |
|--------------------------|----------------|--------|-------|
| 1 <sup>st</sup>          | 59             | 15,308 | 1,422 |
| Part Ground              | 22             | 5,465  | 508   |
| Part Ground              | 28             | 7,057  | 656   |
| Total                    | 109            | 27,830 | 2,585 |

200 L