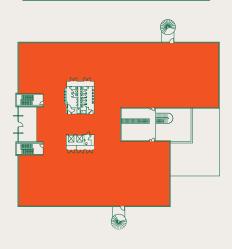

#### FIRST FLOOR

### GROUND FLOOR

| Schedule of availability | Parking spaces | sq ft  | sq m  |
|--------------------------|----------------|--------|-------|
| 1 <sup>st</sup>          | 59             | 15,308 | 1,422 |
| Part Ground              | 22             | 5,465  | 508   |
| Part Ground              | 28             | 7,057  | 656   |
| Total                    | 109            | 27,830 | 2,585 |