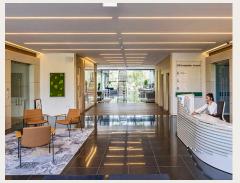

## **Specifications**

- · Four pipe fan coil air conditioning
- Fully accessed raised floors with 150mm void
- Finished floor to ceiling height 2.8m
- LG7 lighting
- Metal tile suspended ceilings

- · Showers and bike racks
- Two x 10 person lifts
- · Imposing double height glass atrium
- 24 hour security on the Park
- BREEAM Very Good