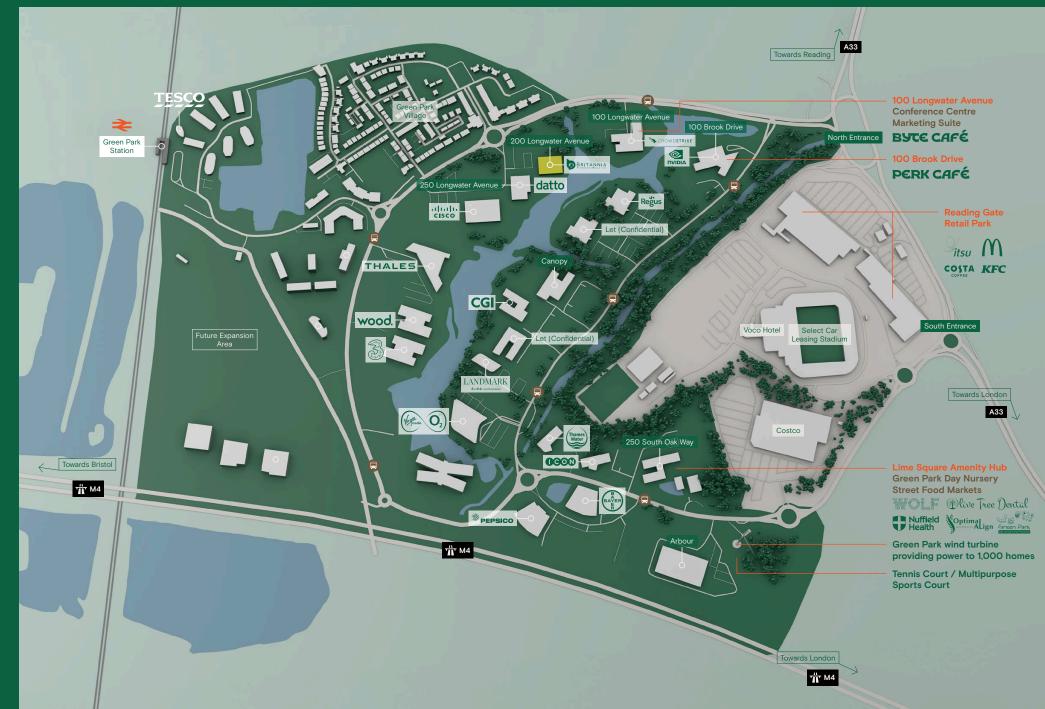

ations**

- · Four pipe fan coil air conditioning
- Fully accessed raised floors with 150mm void
- Finished floor to ceiling height 2.8m
- LG7 lighting
- Metal tile suspended ceilings

- · Showers and bike racks
- Two x 10 person lifts
- · Imposing double height glass atrium
- 24 hour security on the Park
- BREEAM Very Good

#### Current Occupier:









#### FIRST FLOOR



### GROUND FLOOR



| Schedule of availability | Parking spaces | sq ft  | sq m  |
|--------------------------|----------------|--------|-------|
| 1 <sup>st</sup>          | 59             | 15,308 | 1,422 |
| Part Ground              | 22             | 5,465  | 508   |
| Part Ground              | 28             | 7,057  | 656   |
| Total                    | 109            | 27,830 | 2,585 |

200 LONGWATER AVENUE







Greenpark.co.uk

CUSHMAN & WAKEFIELD

**Charles Dady** 

+44 (0)7793 808 273

James Goodwin

+44 (0)7717 652 803

**Cameron Lineen** +44 (0)7827 661 335

**Rob Marson** 

+44 (O)7778 467 781

+44 (0)7714 388 044

CAMPBELL GORDON.

Jake Booth

**Lewis Holmes** 

+44 (0)7767 204 895

These brief particulars have been prepared as agents for our clients and are intended as a convenient guide to supplement an inspection or survey. Their accuracy is not guaranteed. They contain statements of opinion and in some instances we have relied on information provided by others. You should verify the particulars on your visit to the property and the particulars do not obviate he need for a full survey and all the appropriate enquiries. Accordingly, there shall be no liability as a result of any err