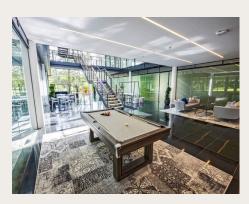

## **Specifications**

- · Four pipe fan coil air conditioning
- Fully accessed raised floors with 150mm void
- Finished floor to ceiling height 2.8m
- LG7 lighting
- Metal tile suspended ceilings

- · Showers and bike racks
- Two x 10 person lifts
- · Imposing double height glass atrium
- 24 hour security on the Park
- BREEAM Very Good