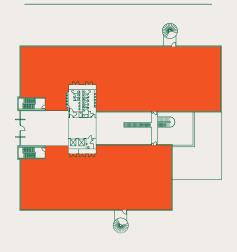

#### FIRST FLOOR

### GROUND FLOOR

| Schedule of availability | Parking spaces | sq ft  | sq m  |
|--------------------------|----------------|--------|-------|
| 1 <sup>st</sup>          | 59             | 15,308 | 1,422 |
| Part Ground              | 22             | 5,465  | 508   |
| Part Ground              | 28             | 7,057  | 656   |
| Total                    | 109            | 27,830 | 2,585 |