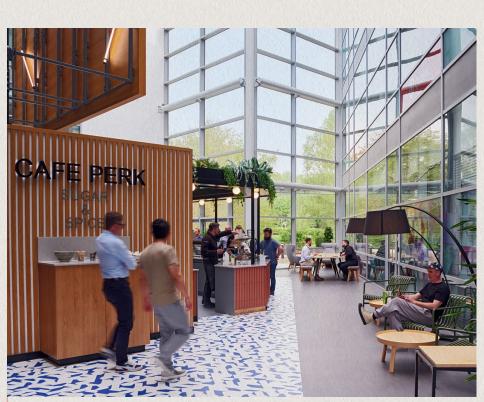

### **100 BROOK DIVE**

100 Brook Drive is one of Green Park's largest multilet buildings, benefiting from a thriving community of tech and professional occupiers.

The reception and atrium have recently been refurbished to offer a brand new entrance, Perk Café and break-out spaces.