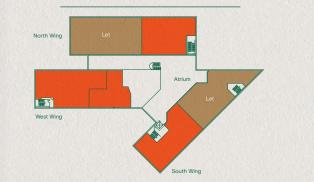

## GROUND FLOOR

| Calcadula of our         |            | (h             | sq m   |       |
|--------------------------|------------|----------------|--------|-------|
| Schedule of availability |            | Parking spaces |        | sq ft |
| Part 3 <sup>rd</sup>     | South Wing | 40             | 8,537  | 739   |
| Part 3 <sup>rd</sup>     | West Wing  | 3              | 787    | 73    |
| Part 2 <sup>nd</sup> *   | North Wing | 44             | 10,771 | 1,001 |
| Part 2 <sup>nd</sup>     | South Wing | 12             | 2,732  | 254   |
| Part Ground*             | West Wing  | 9              | 2,166  | 201   |
| Part Ground              | West Wing  | 18             | 4,341  | 403   |
| Part Ground              | North Wing | 15             | 3,669  | 341   |
| Part Ground*             | South Wing | 16             | 3,965  | 368   |
| Total                    |            | 157            | 36,968 | 3,380 |