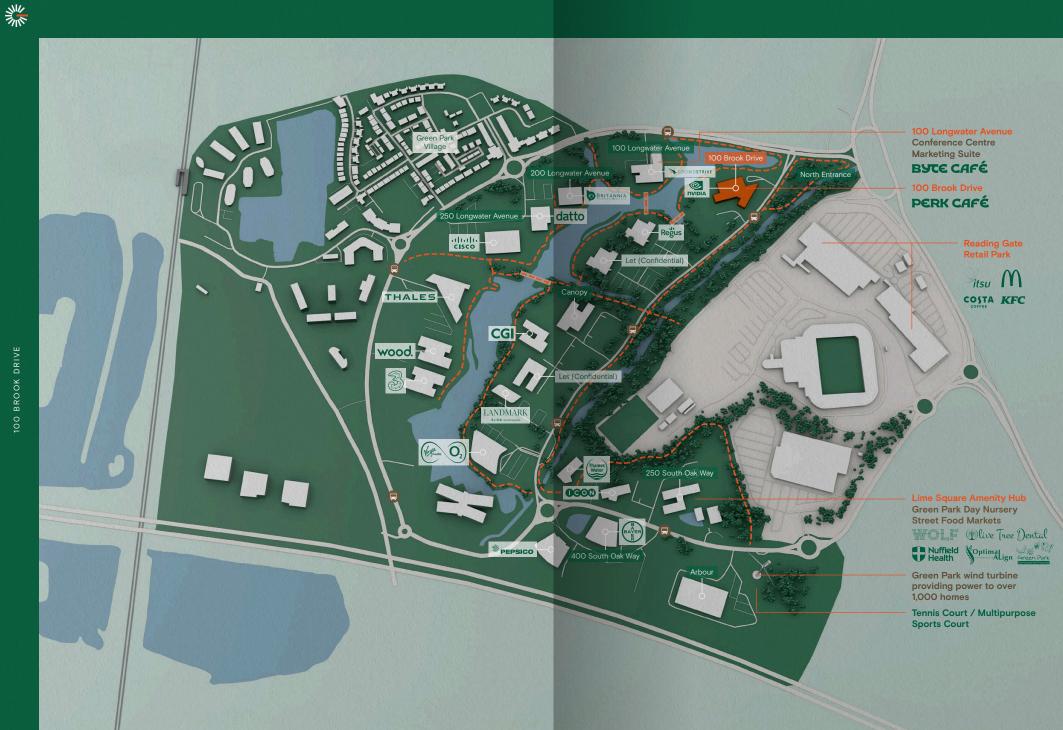

# 100 Brook Drive

787-36,968 SQ FT

**Green**Park

### **100 BROOK DIVE**

100 Brook Drive is one of Green Park's largest multilet buildings, benefiting from a thriving community of tech and professional occupiers.

The reception and atrium have recently been refurbished to offer a brand new entrance, Perk Café and break-out spaces.