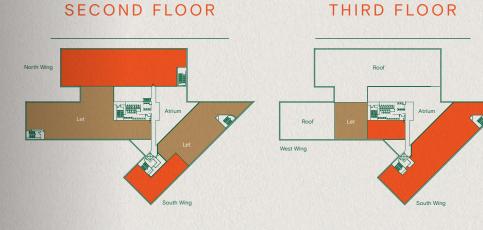

## GROUND FLOOR

| Calcadula of our         |            | (h             | sq m   |       |
|--------------------------|------------|----------------|--------|-------|
| Schedule of availability |            | Parking spaces |        | sq ft |
| Part 3 <sup>rd</sup>     | South Wing | 40             | 8,537  | 739   |
| Part 3 <sup>rd</sup>     | West Wing  | 3              | 787    | 73    |
| Part 2 <sup>nd</sup> *   | North Wing | 44             | 10,771 | 1,001 |
| Part 2 <sup>nd</sup>     | South Wing | 12             | 2,732  | 254   |
| Part Ground*             | West Wing  | 9              | 2,166  | 201   |
| Part Ground              | West Wing  | 18             | 4,341  | 403   |
| Part Ground              | North Wing | 15             | 3,669  | 341   |
| Part Ground*             | South Wing | 16             | 3,965  | 368   |
| Total                    |            | 157            | 36,968 | 3,380 |