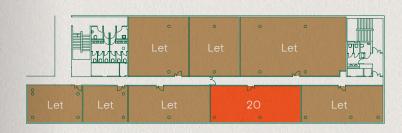

## SECOND FLOOR

| Schedule of availability          | Parking spaces | sq ft  | sq m  |
|-----------------------------------|----------------|--------|-------|
| 3 <sup>rd</sup> , East, Suite 20* | 4              | 992    | 92    |
| 2 <sup>nd</sup> , South*          | 29             | 6,698  | 622   |
| 2 <sup>nd</sup> , North           | 29             | 6,710  | 624   |
| Total                             | 58             | 14,400 | 1,338 |