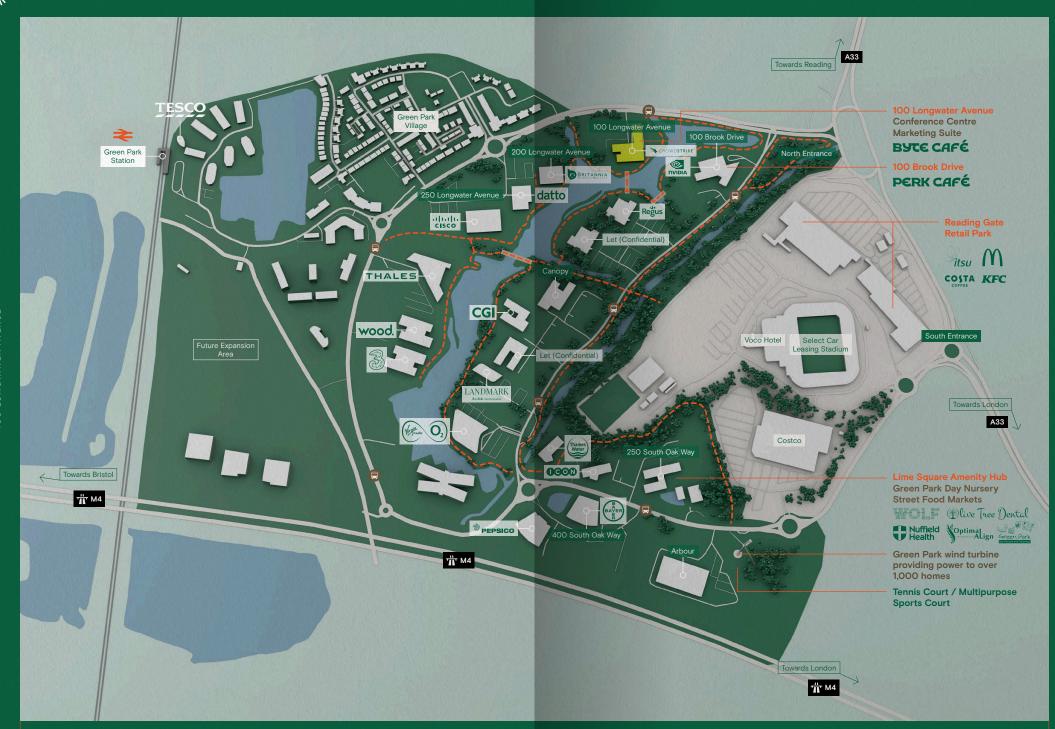

# 100 Longwater Avenue

## **Specifications**

- · Four pipe fan coil air conditioning
- Fully accessible raised floors (150mm void)
- Showers and bike racks
- Fully-staffed reception
- · Meeting and conference facilities at the Green Park Conference Centre
- The Hive business lounge
- · On-site Byte Café
- · Wi-Fi enabled atrium
- 24 hour security on the Park
- EPC E (110)