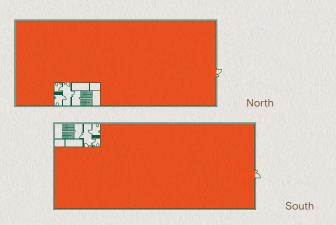

## THIRD FLOOR

East

## SECOND FLOOR

| Schedule of availability          | Parking spaces | sq ft  | sq m  |
|-----------------------------------|----------------|--------|-------|
| 3 <sup>rd</sup> , East, Suite 20* | 4              | 992    | 92    |
| 2 <sup>nd</sup> , South*          | 29             | 6,698  | 622   |
| 2 <sup>nd</sup> , North           | 29             | 6,710  | 624   |
| Total                             | 58             | 14,400 | 1,338 |