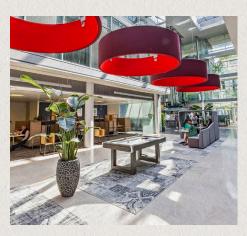

## **Specifications**

- · Four pipe fan coil air conditioning
- Fully accessible raised floors (150mm void)
- Showers and bike racks
- Fully-staffed reception
- · Meeting and conference facilities at the Green Park Conference Centre
- The Hive business lounge
- · On-site Byte Café
- · Wi-Fi enabled atrium
- 24 hour security on the Park
- EPC E (110)