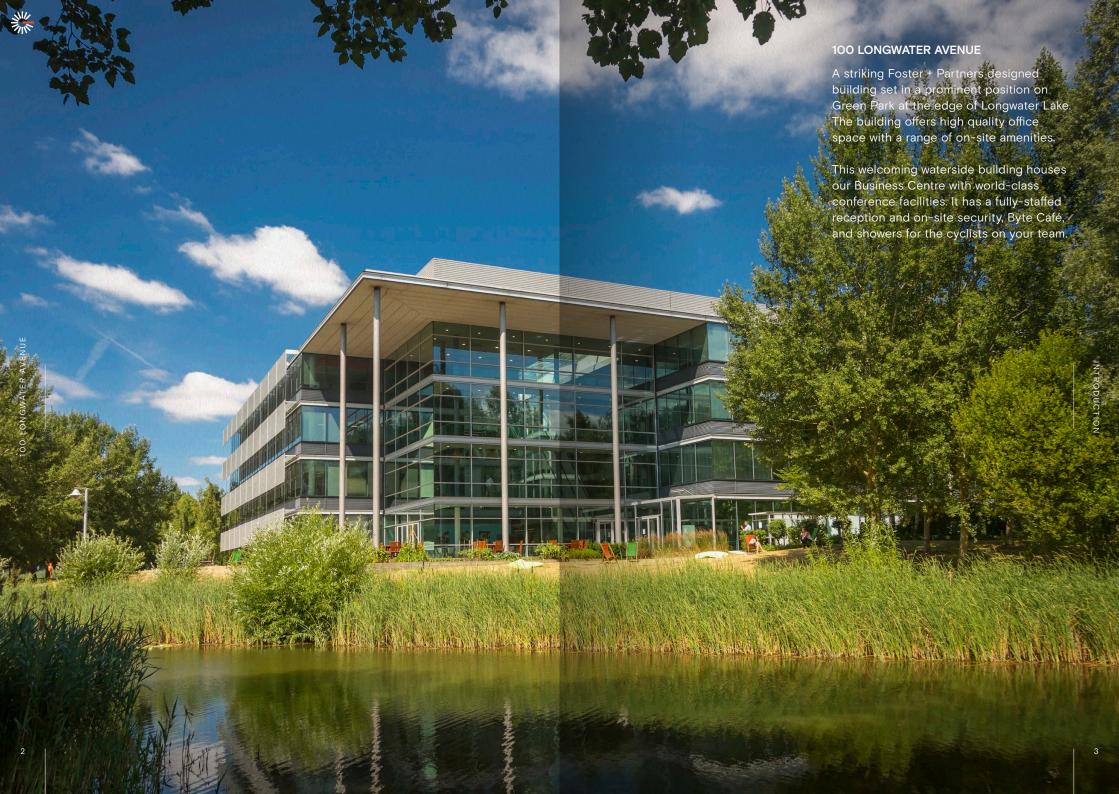

# 100 Longwater Avenue







## **Specifications**

- · Four pipe fan coil air conditioning
- Fully accessible raised floors (150mm void)
- Showers and bike racks
- Fully-staffed reception
- · Meeting and conference facilities at the Green Park Conference Centre
- The Hive business lounge
- · On-site Byte Café
- · Wi-Fi enabled atrium
- 24 hour security on the Park
- EPC E (110)







## THIRD FLOOR



East

## SECOND FLOOR



| Schedule of availability          | Parking spaces | sq ft  | sq m  |
|-----------------------------------|----------------|--------|-------|
| 3 <sup>rd</sup> , East, Suite 20* | 4              | 992    | 92    |
| 2 <sup>nd</sup> , South*          | 29             | 6,698  | 622   |
| 2 <sup>nd</sup> , North           | 29             | 6,710  | 624   |
| Total