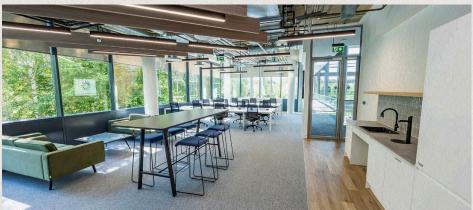

## **Specifications**

- · Four pipe fan coil air conditioning
- Fully accessible raised floors (150mm void)
- Showers and bike racks
- Fully-staffed reception
- · Meeting and conference facilities at the Green Park Conference Centre
- The Hive business lounge
- · On-site Byte Café
- · Wi-Fi enabled atrium
- 24 hour security on the Park
- EPC E (110)