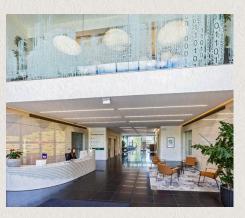

## **Specifications**

- · Four pipe fan coil air conditioning
- Fully accessed raised floors with 150mm void
- Finished floor to ceiling height 2.8m
- LG7 lighting
- · Metal tile suspended ceiling

- Showers and bike racks
- Two x 10 person lifts
- Imposing double height glass atrium
- 24 hour security on the Park
- **BREEAM Very Good**