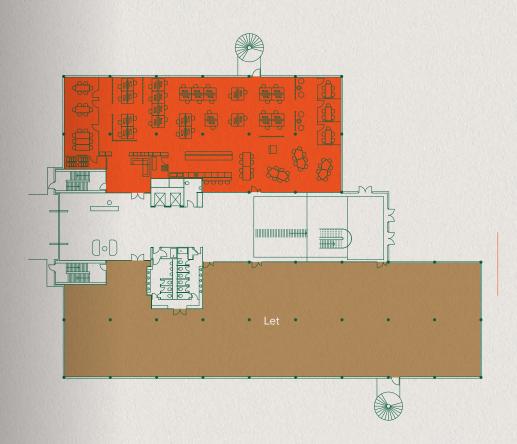

## 250 Longwater Avenue

**Green**Park

5,480 SQ FT

## GROUND FLOOR

| Schedule of availability | Parking spaces | sq ft | sq m |
|--------------------------|----------------|-------|------|
| Part Ground — East Wing* | 21             | 5,480 | 509  |
| Total                    | 21             | 5,480 | 509  |

\* Denotes fitted accommodation. Plan shows indicative furniture layout.

Greenpark.co.uk

CAMPBELL GORDON.

**Charles Dady** 

+44 (0)7793 808 273

Jake Booth

+44 (0)7714 388 044

James Goodwin