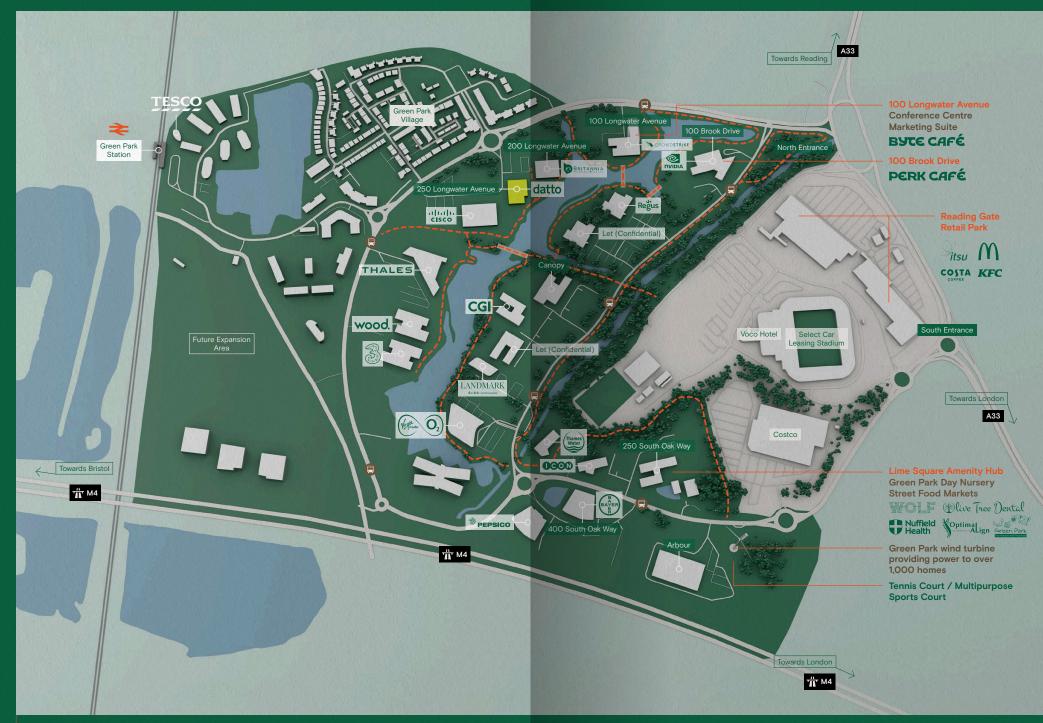

## 250 Longwater Avenue

**Green**Park

5,480 SQ FT



## **Specifications**

- · Four pipe fan coil air conditioning
- Fully accessed raised floors with 150mm void
- Finished floor to ceiling height 2.8m
- LG7 lighting
- · Metal tile suspended ceiling

- Showers and bike racks
- Two x 10 person lifts
- Imposing double height glass atrium
- 24 hour security on the Park
- **BREEAM Very Good**

Current Occupiers:













## GROUND FLOOR



| Schedule of availability | Parking spaces | sq ft | sq m |
|--------------------------|----------------|-------|------|
| Part Ground — East Wing* | 21             | 5,480 | 509  |
| Total                    | 21             | 5,480 | 509  |

\* Denotes fitted accommodation. Plan shows indicative furniture layout.









Greenpark.co.uk



CAMPBELL GORDON.

**Charles Dady** 

+44 (0)7793 808 273

Jake Booth

+44 (0)7714 388 044

James Goodwin

+44 (0)7717 652 803

**Rob Marson** 

+44 (O)7778 467 781

**Cameron Lineen** +44 (0)7827 661 335 **Lewis Holmes** 

+44 (0)7767 204 895

These brief particulars have been prepared as agents for our clients and are intended as a convenient guide to supplement an inspection or survey. Their accuracy is not guaranteed. They contain statements of opinion and in some instances we have relied on information provided by others. You should verify the particulars on your visit to the property and the particulars do not obviate he need for a full survey and all the appropriate enquiries. Accordingly, there shall be no liability as a result of any error or omission in th