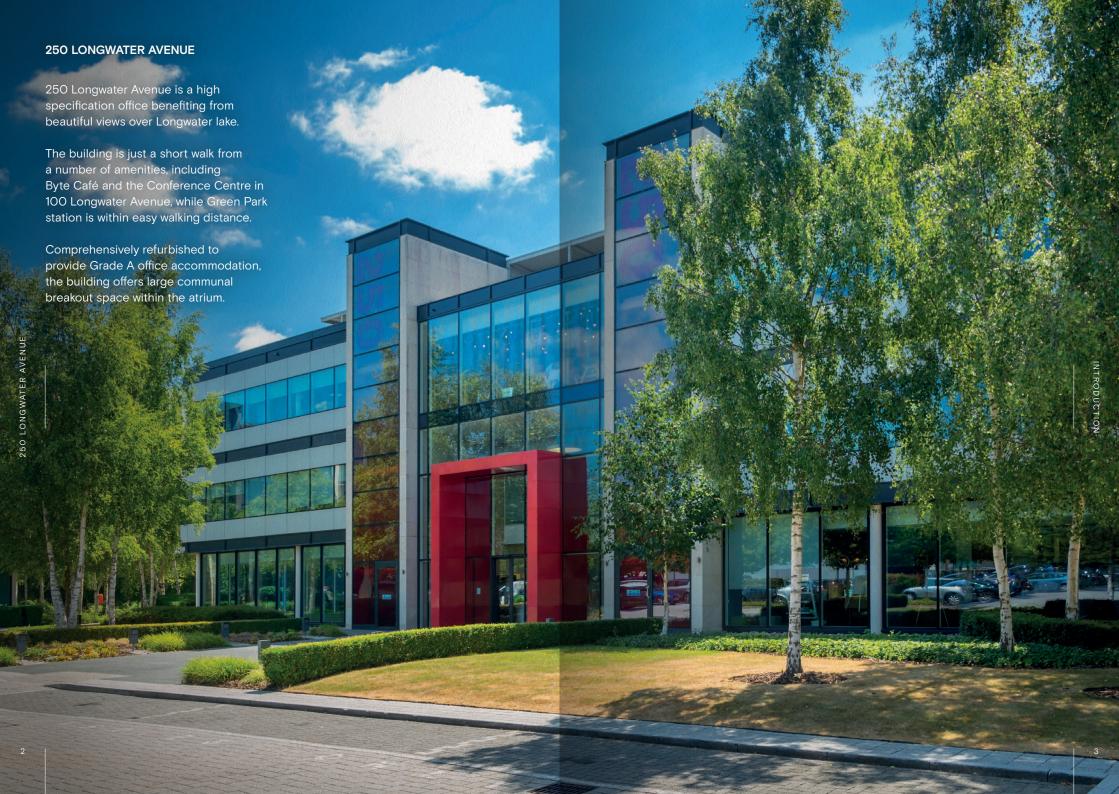

## 250 Longwater Avenue

**Green**Park

5,480 SQ FT



## **Specifications**

- · Four pipe fan coil air conditioning
- Fully accessed raised floors with 150mm void
- Finished floor to ceiling height 2.8m
- LG7 lighting
- · Metal tile suspended ceiling

- Showers and bike racks
- Two x 10 person lifts
- Imposing double height glass atrium
- 24 hour security on the Park
- **BREEAM Very Good**

Current Occupiers:













## GROUND FLOOR



| Schedule of availability | Parking spaces | sq ft | sq m |
|--------------------------|----------------|-------|------|
| Part Ground — East Wing* | 21             | 5,480 | 509  |
| Total                    | 21             | 5,480 | 509  |

\* Denotes fitted accommodation. Plan shows indicative furniture layout.









Greenpark.co.uk



CAMPBELL GORDON.

**Charles Dady** 

+44 (0)7793 808 273

Ja