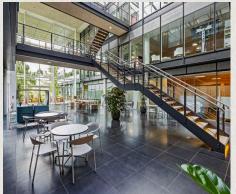

## **Specifications**

- · Four pipe fan coil air conditioning
- Fully accessed raised floors with 150mm void
- Finished floor to ceiling height 2.8m
- LG7 lighting
- · Metal tile suspended ceiling

- Showers and bike racks
- Two x 10 person lifts
- Imposing double height glass atrium
- 24 hour security on the Park
- **BREEAM Very Good**