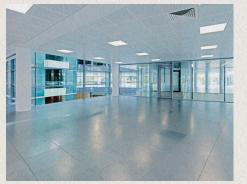

## **Specifications**

- · Four pipe fan coil air conditioning
- Fully accessible raised floors
- LED lighting
- Flexible range of CAT A finishes available
- Car parking ratio of 1:248 sq ft
- · Showers and bike racks
- Four x 13 person glass scenic lifts