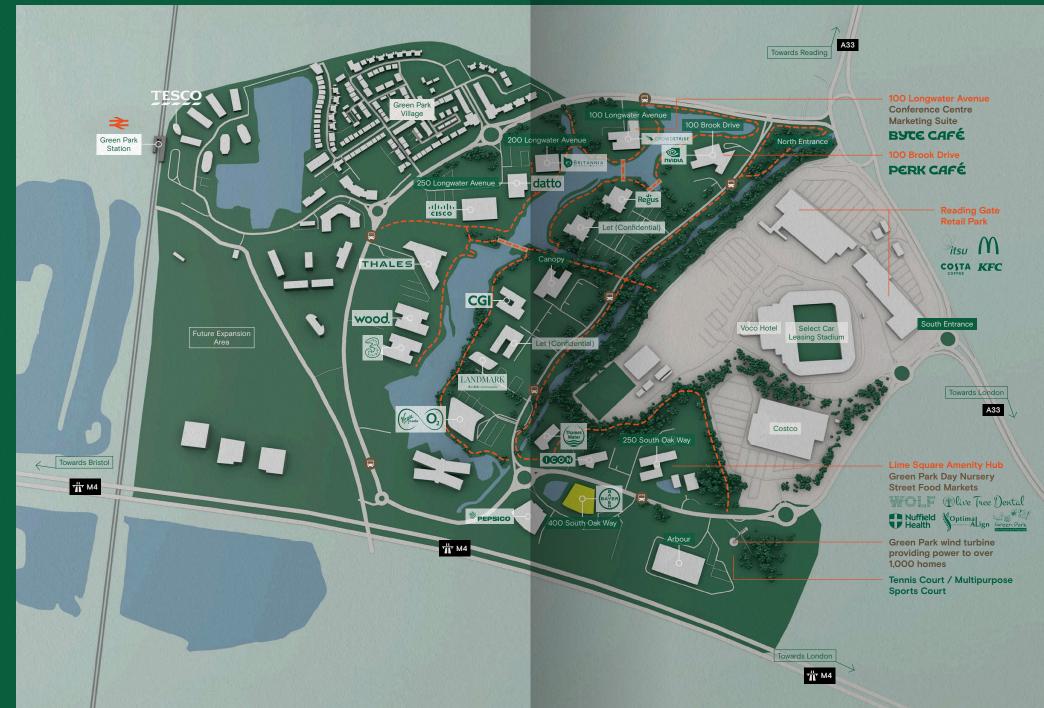

## 400 South Oak Way

GreenPark



## **Specifications**

- · Four pipe fan coil air conditioning
- Fully accessible raised floors
- LED lighting
- Flexible range of CAT A finishes available
- Car parking ratio of 1:248 sq ft
- · Showers and bike racks
- Four x 13 person glass scenic lifts

- One goods lift
- Imposing full height atrium
- 24 hour security on the Park
- BREEAM Excellent
- · EPC B

## Current Occupier:









## FIRST FLOOR



| Schedule of availability | Parking spaces | sq ft  | sq m  |
|--------------------------|----------------|--------|-------|
| 1st East                 | 39             | 9,906  | 920   |
| 1st West                 | 39             | 9,737  | 905   |
| Total                    | 78             | 19,643 | 1,825 |







Greenpark.co.uk



Charles Dady

+44 (0)7793 808 273

James Goodwin

+44 (0)7717 652 803

Cameron Lineen +44 (0)7827 661 335 Jake Booth

+44 (0)7714 388 044

CAMPBELL GORDON.

Rob Marson

+44 (0)7778 467 781

**Lewis Holmes** 

+44 (0)7767 204 895

**reen**Park

These brief particulars have been prepared as agents for our clients and are intended as a convenient guide to supplement an inspection or survey. Their accuracy is not guaranteed. They contain statements of opinion and in some instances we have relied on information provided by others. You should verify the particulars on your visit to the property and the particulars do not obviate he need for a full survey and all the appropriate enquiries. Accordingly, there shall be no liability as a result of any error or omission in th