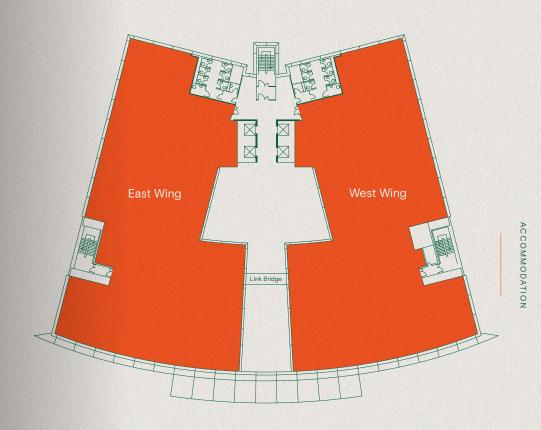

## FIRST FLOOR

| Schedule of availability | Parking spaces | sq ft  | sq m  |
|--------------------------|----------------|--------|-------|
| 1st East                 | 39             | 9,906  | 920   |
| 1st West                 | 39             | 9,737  | 905   |
| Total                    | 78             | 19,643 | 1,825 |