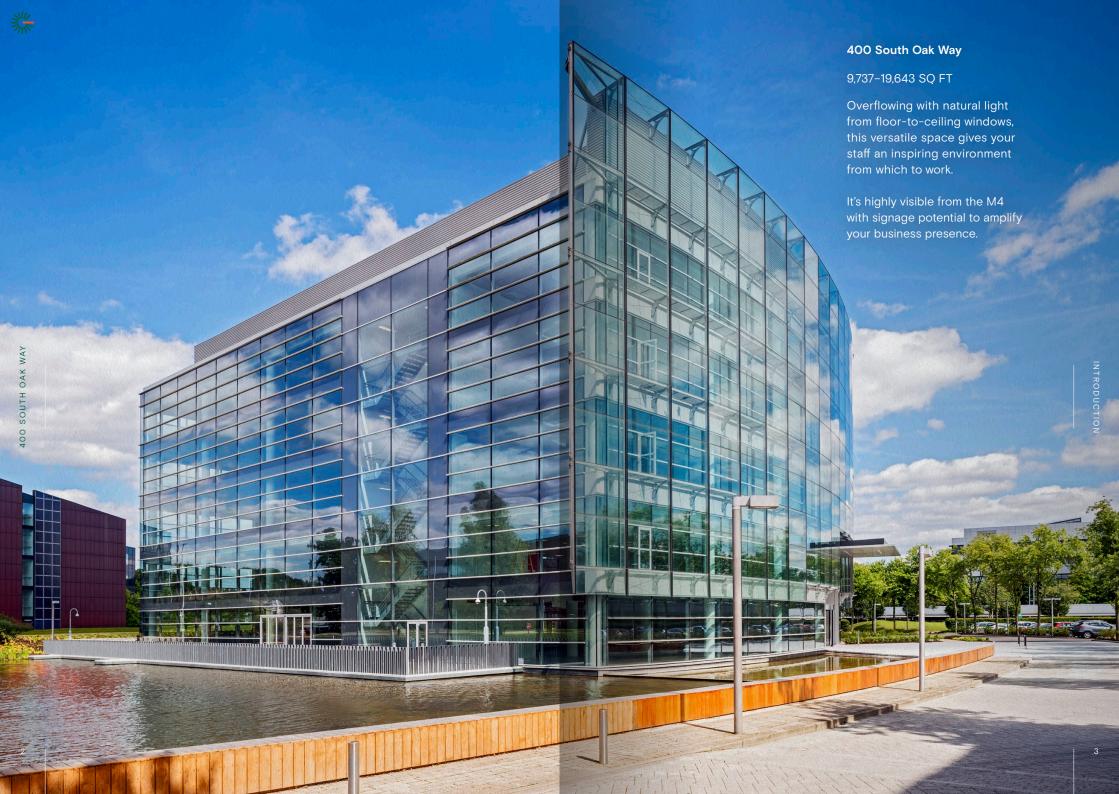

## 400 South Oak Way

GreenPark



## **Specifications**

- · Four pipe fan coil air conditioning
- Fully accessible raised floors
- LED lighting
- Flexible range of CAT A finishes available
- Car parking ratio of 1:248 sq ft
- · Showers and bike racks
- Four x 13 person glass scenic lifts

- One goods lift
- Imposing full height atrium
- 24 hour security on the Park
- BREEAM Excellent
- · EPC B

## Current Occupier:









## FIRST FLOOR



| Schedule of availability | Parking spaces | sq ft  | sq m  |
|--------------------------|----------------|--------|-------|
| 1st East                 | 39             | 9,906  | 920   |
| 1st West                 | 39             | 9,737  | 905   |
| Total                    | 78             | 19,643 | 1,825 |







Greenpark.co.uk



Charles Dady

+44 (0)7793 808 273

James Goo