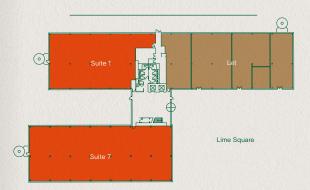

WOLF Olive Tree Dental OptimaLign

• EPC - D (94)

Current Occupiers:

Ptp-link Itergy

C LIVEPERSON

250 SOUTH OAK WAY

| Schedule of availability              | Parking spaces | sq ft  | sq m  |
|---------------------------------------|----------------|--------|-------|
| Part 2 <sup>nd</sup> - Suite 24       | 9              | 2,893  | 269   |
| Part 2 <sup>nd</sup> - Suite 17       | 38             | 11,939 | 1,109 |
| Part 1 <sup>st</sup> - Suites 13 & 14 | 6              | 2,013  | 195   |
| Part 1 <sup>st</sup> - Suite 11       | 4              | 1,310  | 122   |
| Part Ground - Suite 7                 | 18             | 7,655  | 711   |
| Part Ground - Suite 1                 | 11             | 4,811  | 447   |
| Total                                 | 86             | 30,621 | 2,844 |

#### FIRST FLOOR

GROUND FLOOR

ACCOMMODATION

GREEN PARK