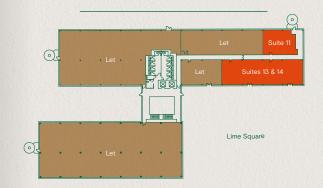

WOLF Olive Tree Dental OptimaLign

• EPC - D (94)

Current Occupiers:

Ptp-link Itergy

C LIVEPERSON

250 SOUTH OAK WAY

| Schedule of availability              | Parking spaces | sq ft  | sq m  |
|---------------------------------------|----------------|--------|-------|
| Part 2 <sup>nd</sup> - Suite 24       | 9              | 2,893  | 269   |
| Part 2 <sup>nd</sup> - Suite 17       | 38             | 11,939 | 1,109 |
| Part 1 <sup>st</sup> - Suites 13 & 14 | 6              | 2,013  | 195   |
| Part 1 <sup>st</sup> - Suite 11       | 4              | 1,310  | 122   |
| Part Ground - Suite 7                 | 18             | 7,655  | 711   |
| Part Ground - Suite 1                 | 11             | 4,811  | 447   |
| Total                                 | 86             | 30,621 | 2,844 |

#### FIRST FLOOR

GROUND FLOOR

ACCOMMODATION

GREEN PARK