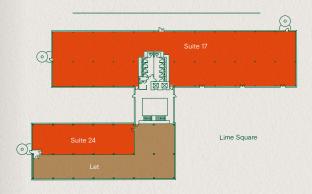

WOLF Olive Tree Dental OptimaLign

• EPC - D (94)

Current Occupiers:

Ptp-link Itergy

C LIVEPERSON

250 SOUTH OAK WAY

| Schedule of availability              | Parking spaces | sq ft  | sq m  |
|---------------------------------------|----------------|--------|-------|
| Part 2 <sup>nd</sup> - Suite 24       | 9              | 2,893  | 269   |
| Part 2 <sup>nd</sup> - Suite 17       | 38             | 11,939 | 1,109 |
| Part 1 <sup>st</sup> - Suites 13 & 14 | 6              | 2,013  | 195   |
| Part 1 <sup>st</sup> - Suite 11       | 4              | 1,310  | 122   |
| Part Ground - Suite 7                 | 18             | 7,655  | 711   |
| Part Ground - Suite 1                 | 11             | 4,811  | 447   |
| Total                                 | 86             | 30,621 | 2,844 |

### SECOND FLOOR