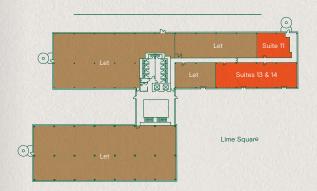

Current Occupiers:

| Schedule of availability        | Parking spaces | sq ft  | sq m  |
|---------------------------------|----------------|--------|-------|
| Part 2 <sup>nd</sup> – Suite 24 | 9              | 2,893  | 269   |
| Part 2 <sup>nd</sup> – Suite 17 | 38             | 11,939 | 1,109 |
| Part 1st - Suites 13 & 14       | 6              | 2,103  | 195   |
| Part 1st - Suite 11             | 4              | 1,310  | 122   |
| Part Ground - Suite 7           | 18             | 7,655  | 711   |
| Part Ground - Suite 1           | 11             | 4,811  | 447   |
| Total                           | 86             | 30,711 | 2,853 |

### FIRST FLOOR