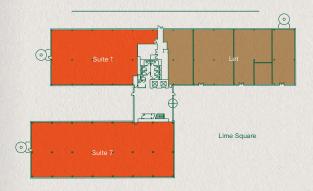

Current Occupiers:

| Schedule of availability        | Parking spaces | sq ft  | sq m  |
|---------------------------------|----------------|--------|-------|
| Part 2 <sup>nd</sup> – Suite 24 | 9              | 2,893  | 269   |
| Part 2 <sup>nd</sup> – Suite 17 | 38             | 11,939 | 1,109 |
| Part 1st - Suites 13 & 14       | 6              | 2,103  | 195   |
| Part 1st - Suite 11             | 4              | 1,310  | 122   |
| Part Ground - Suite 7           | 18             | 7,655  | 711   |
| Part Ground - Suite 1           | 11             | 4,811  | 447   |
| Total                           | 86             | 30,711 | 2,853 |

#### GROUND FLOOR

Greenpark.co.uk

CAMPBELL GORDON.

Charles Dady

+44 (O)7793 8O8 273

Jake Booth

+44 (0)7714 388 044

James Goodwin +44 (0)7717 652 803 **Rob Marson** +44 (0)7778 467 781