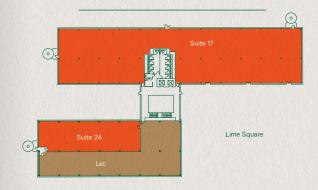

Current Occupiers:

| Schedule of availability        | Parking spaces | sq ft  | sq m  |
|---------------------------------|----------------|--------|-------|
| Part 2 <sup>nd</sup> – Suite 24 | 9              | 2,893  | 269   |
| Part 2 <sup>nd</sup> – Suite 17 | 38             | 11,939 | 1,109 |
| Part 1st - Suites 13 & 14       | 6              | 2,103  | 195   |
| Part 1st - Suite 11             | 4              | 1,310  | 122   |
| Part Ground - Suite 7           | 18             | 7,655  | 711   |
| Part Ground - Suite 1           | 11             | 4,811  | 447   |
| Total                           | 86             | 30,711 | 2,853 |

#### SECOND FLOOR