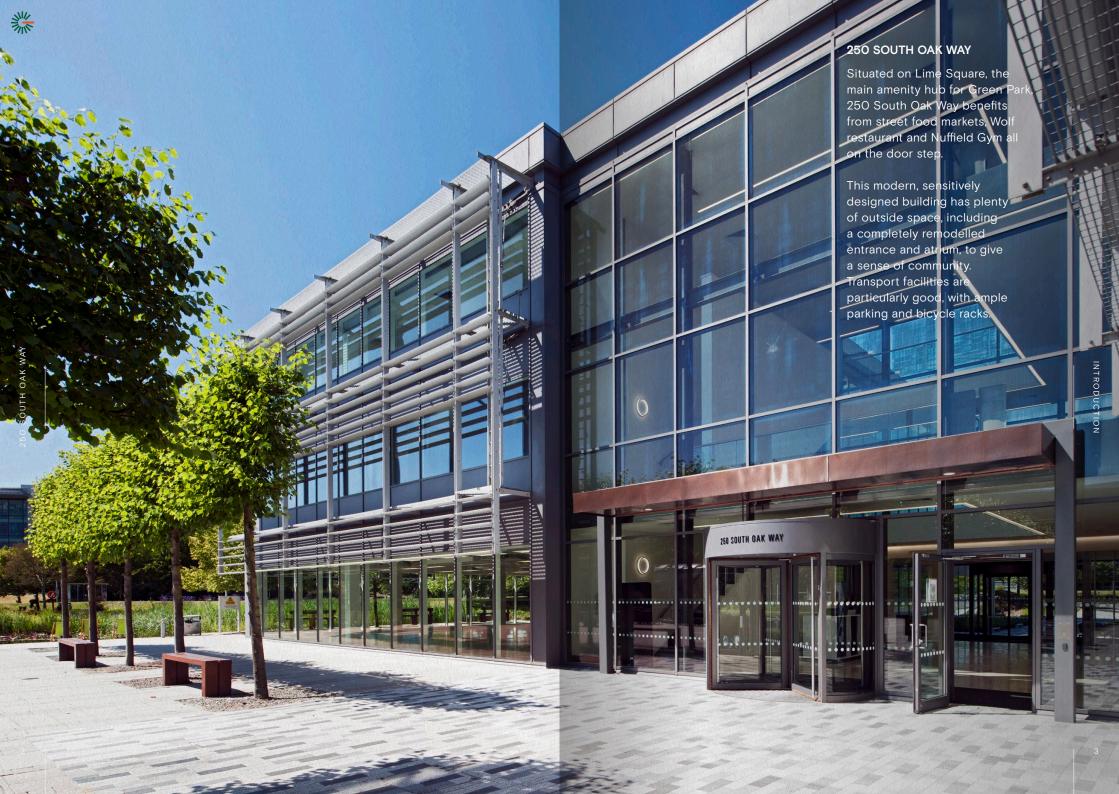

# 250 South Oak Way



<u>1,310-30,711</u> SQ FT







## **Specifications**

- · VRV air conditioning
- · Full access raised floors
- · Suspended ceiling
- · Showers and bike racks

- Two x 1,000kg capacity passenger lifts
- Manned reception
- · 24 hour security on the Park
- EPC D (94)

Current Occupiers:

















| Schedule of availability        | Parking spaces | sq ft  | sq m  |
|---------------------------------|----------------|--------|-------|
| Part 2 <sup>nd</sup> – Suite 24 | 9              | 2,893  | 269   |
| Part 2 <sup>nd</sup> – Suite 17 | 38             | 11,939 | 1,109 |
| Part 1st - Suites 13 & 14       | 6              | 2,103  | 195   |
| Part 1st - Suite 11             | 4              | 1,310  | 122   |
| Part Ground - Suite 7           | 18             | 7,655  | 711   |
| Part Ground - Suite 1           |