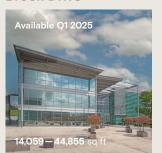

#### 350 **Brook Drive**

| Floor           | sq ft  | sq m  |
|-----------------|--------|-------|
| 2 <sup>nd</sup> | 14,827 | 1,378 |
| 1 <sup>st</sup> | 14,059 | 1,306 |
| Ground          | 15,969 | 1,484 |
| Total           | 44,855 | 4,168 |