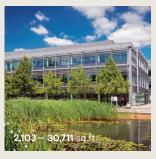

<sup>\*</sup> denotes fitted accommodation.

250 South Oak Way

| Floor                | sq ft  | sq m  |
|----------------------|--------|-------|
| Part 2 <sup>nd</sup> | 2,893  | 269   |
| Part 2 <sup>nd</sup> | 11,939 | 1,109 |
| Part 1st             | 2,103  | 195   |
| Part 1st             | 1,310  | 122   |
| Part Ground          | 7,655  | 711   |
| Part Ground          | 4,811  | 447   |
| Total                | 30,711 | 2,853 |