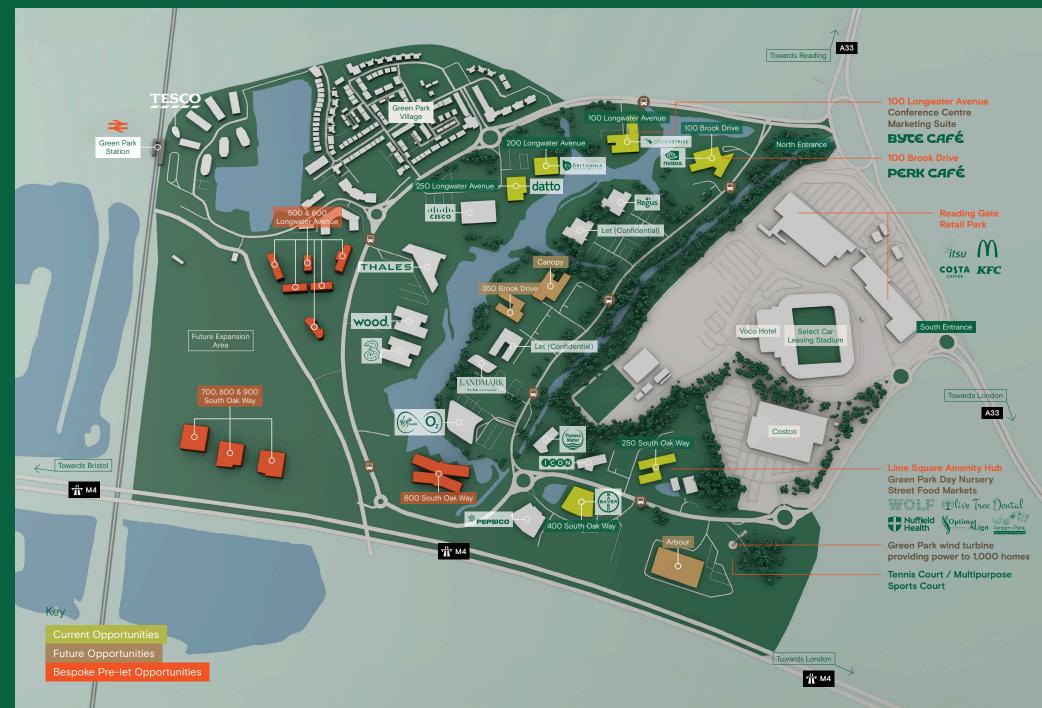

### **Current Opportunities**

195

Acres of secure landscaped grounds.

9K

Home to over 9,000 productive employees.

60+

Diverse businesses call Green Park home.

#### **Future Opportunities**

## Bespoke Pre-let Opportunities

Off-plan pre-let.