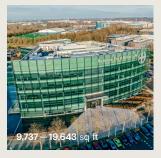

#### 400 South Oak Way

| Floor    | sq ft  | sq m  |
|----------|--------|-------|
| 1st East | 9,906  | 920   |
| 1st West | 9,737  | 905   |
| Total    | 19,643 | 1,825 |

2

GROW