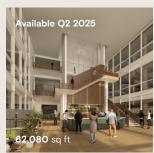

#### Canopy, 300 Brook Drive

| Av | ailab | le Q2 | 202 | 5 |   | /   |
|----|-------|-------|-----|---|---|-----|
| A  |       |       |     |   | 4 |     |
|    |       |       | •   |   |   |     |
|    |       |       |     |   |   | 1   |
|    |       | 1     |     |   |   | 1 1 |

| Floor           | sq ft  | sq m  |
|-----------------|--------|-------|
| 2 <sup>nd</sup> | 20,065 | 1,864 |
| <b>1</b> st     | 20,062 | 1,864 |
| Ground          | 21,953 | 2,040 |
| Total           | 62,080 | 5,768 |
|                 |        |       |