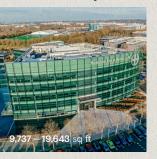

## 400 South Oak Way

| Floor    | sq ft  | sq m  |
|----------|--------|-------|
| 1st East | 9,906  | 920   |
| 1st West | 9,737  | 905   |
| Total    | 19,643 | 1,825 |

SPACE TO GROW