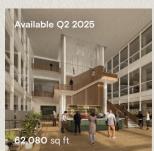

#### Canopy, 300 Brook Drive

| Available               | Q2 20: | 25 | / |
|-------------------------|--------|----|---|
|                         | 1      | T  | 1 |
|                         |        | 8  |   |
|                         |        |    |   |
|                         |        |    |   |
| 2,080                   | sq ft  | AS |   |
| A STATE OF THE PARTY OF |        |    |   |

| sq ft  | sq m                       |
|--------|----------------------------|
| 20,065 | 1,864                      |
| 20,062 | 1,864                      |
| 21,953 | 2,040                      |
| 62,080 | 5,768                      |
|        | 20,065<br>20,062<br>21,953 |