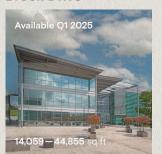

#### 350 **Brook Drive**

| Floor           | sq ft  | sq m  |
|-----------------|--------|-------|
| 2 <sup>nd</sup> | 14,827 | 1,378 |
| 1 <sup>st</sup> | 14,059 | 1,306 |
| Ground          | 15,969 | 1,484 |
| Total           | 44,855 | 4,168 |