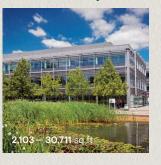

# 250 South Oak Way

| Floor                | sq ft  | sq m  |
|----------------------|--------|-------|
| Part 2 <sup>nd</sup> | 2,893  | 269   |
| Part 2 <sup>nd</sup> | 11,939 | 1,109 |
| Part 1st             | 2,103  | 195   |
| Part 1st             | 1,310  | 122   |
| Part Ground          | 7,655  | 711   |
| Part Ground          | 4,811  | 447   |
| Total                | 30,711 | 2,853 |