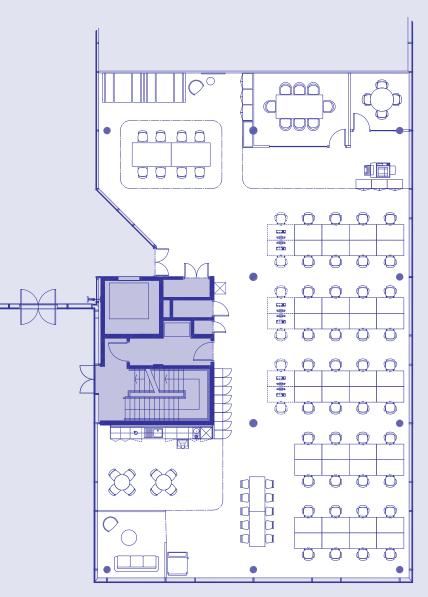

992 sq ft



# 100 BROOK DRIVE

# $\frac{100}{100}$

#### Key features:

- Adjacent to Longwater Lake
- Perk Café on-site
- Short walk to Byte Café and the Conference Centre
- Recently refurbished full height atrium
- 24 hour security and access



- Ample on-site parking
- Showers
- Bike storage





#### **100 Brook Drive Availability**

| Second Floor, North Wing          | 10,771 sq ft |
|-----------------------------------|--------------|
| Ground Floor, South Wing, Suite 2 | 3,965 sq ft  |
| Ground Floor, West Wing, Suite 2  | 2,166 sq ft  |

### 100 BROOK DRIVE SECOND FLOOR, NORTH WING







### 10,771 sq ft / 1,000.7 sq m

96 desks | 46 parking spaces







### 100 BROOK DRIVE GROUND FLOOR, SOUTH WING, SUITE 2





**3,965 sq ft / 368.4 sq m** 40 - 46 desks | 17 parking spaces



GreenPark 19

### 100 BROOK DRIVE GROUND FLOOR, WEST WING, SUITE 2







2,166 sq ft / 201 sq m 30 desks | 9 parking spaces



# 250 LONGWATER AVENUE

## 250 IONGWATER AVENUE

#### Key features:

- Adjacent to Longwater Lake
- Short walk to Byte Café and the Conference Centre
- Recently refurbished full height atrium
- 24 hour security and access
- Front of house reception staff within office hours

- Ample on-site parkingShowers
- BREEAM Very Good
- Bike storage





#### 250 Longwater Avenue Availability

Ground Floor, South Wing

5,480 sq ft

### 250 LONGWATER AVE GROUND FLOOR SOUTH WING 5,480 SQ FT / 509.1 SQ M



5,480 sq ft / 509.1 sq m 40 desks\* | 22 parking spaces



\* Indicative furniture layout

# 100 IONGWATER AVENUE

FITTED SPACE GREEN PARK

# 100 IONGWATER AVENUE

#### **