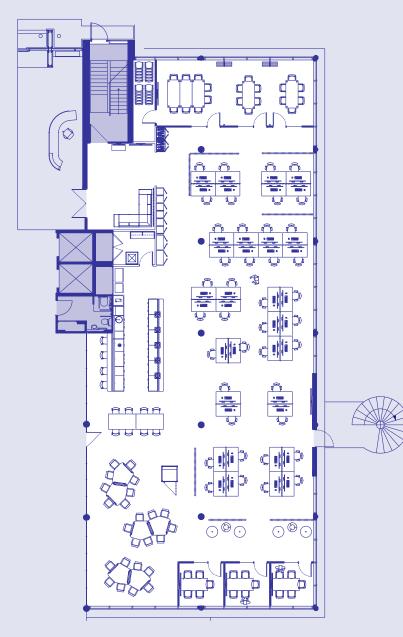

### 10,771 sq ft / 1,000.7 sq m

96 desks | 46 parking spaces

### 100 BROOK DRIVE GROUND FLOOR, SOUTH WING, SUITE 2

**3,965 sq ft / 368.4 sq m** 40 - 46 desks | 17 parking spaces

GreenPark 19

### 100 BROOK DRIVE GROUND FLOOR, WEST WING, SUITE 2

2,166 sq ft / 201 sq m 30 desks | 9 parking spaces