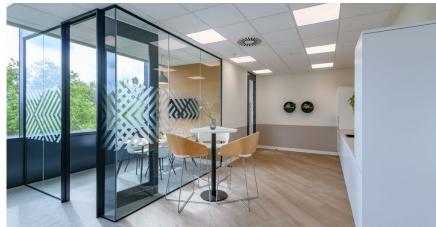

#### Key features:

- Adjacent to Longwater Lake
- Perk Café on-site
- Short walk to Byte Café and the Conference Centre
- Recently refurbished full height atrium
- 24 hour security and access

- Ample on-site parking
- Showers
- Bike storage

#### Key features:

- Adjacent to Longwater Lake
- Short walk to Byte Café and the Conference Centre
- Recently refurbished full height atrium
- 24 hour security and access
- Front of house reception staff within office hours

#### **Key Features:**

- Adjacent to Longwater Lake
- Close to Byte Café and the Conference Centre
- Recently refurbished full height atrium
- 24 hour security and access
- Front of house reception staff within office hours
- Ample on-site parking
- Showers
- Bike storage