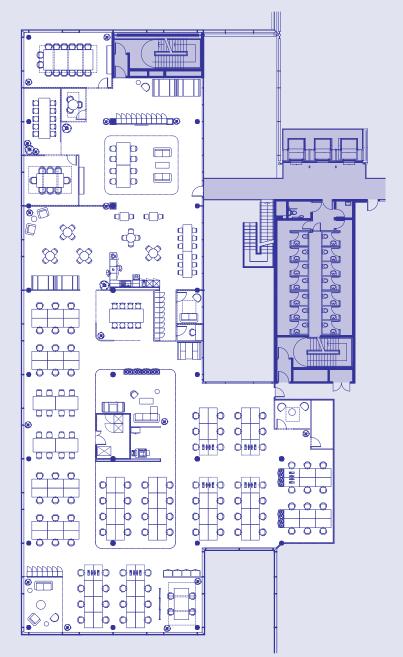

### 10,771 sq ft / 1,000.7 sq m

96 desks | 46 parking spaces

### 100 BROOK DRIVE GROUND FLOOR, SOUTH WING, SUITE 2

**3,965 sq ft / 368.4 sq m** 40 - 46 desks | 17 parking spaces

GreenPark 19

### 100 BROOK DRIVE GROUND FLOOR, WEST WING, SUITE 2

2,166 sq ft / 201 sq m 30 desks | 9 parking spaces