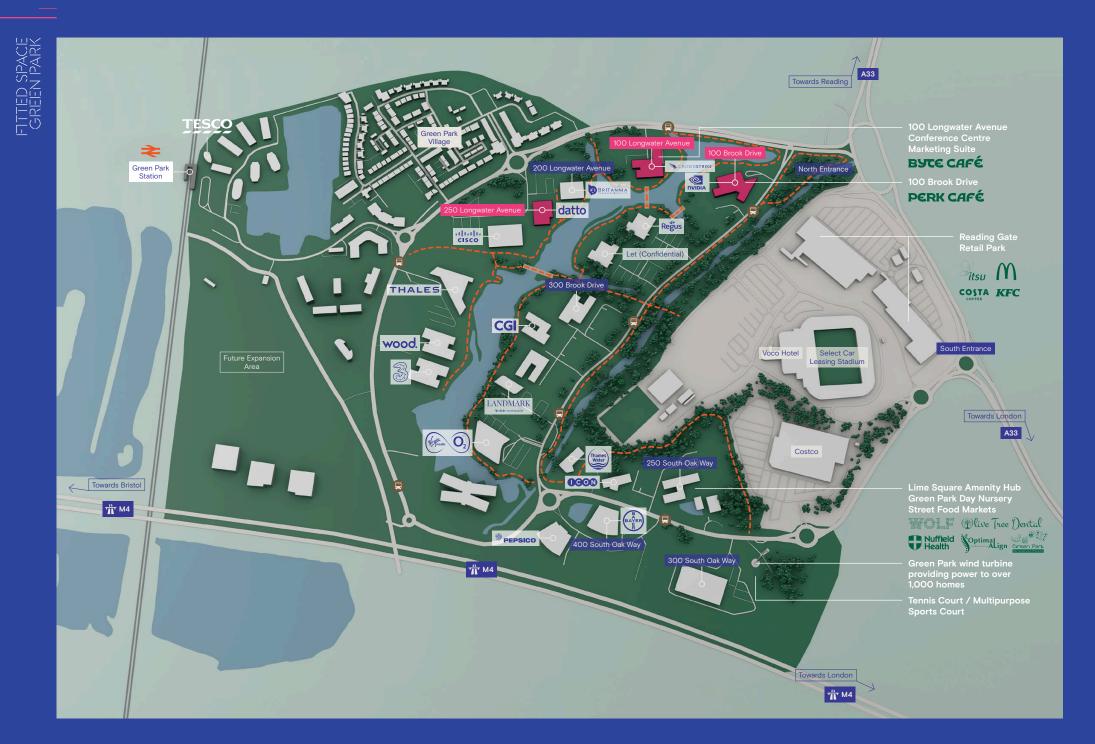

## FITED SPACE TO SUIT EVERY BUSINESS

Green Park offers a breadth of fitted and furnished suites across the Park.

With options from 5 to 100 desks, we are able to offer a hassle-free work-ready solution to suit your business needs.

Available on flexible leases and with the ability to take any of the spaces on a semi-serviced basis, we can tailor the offer to suit your requirements.

**Green**Park 3