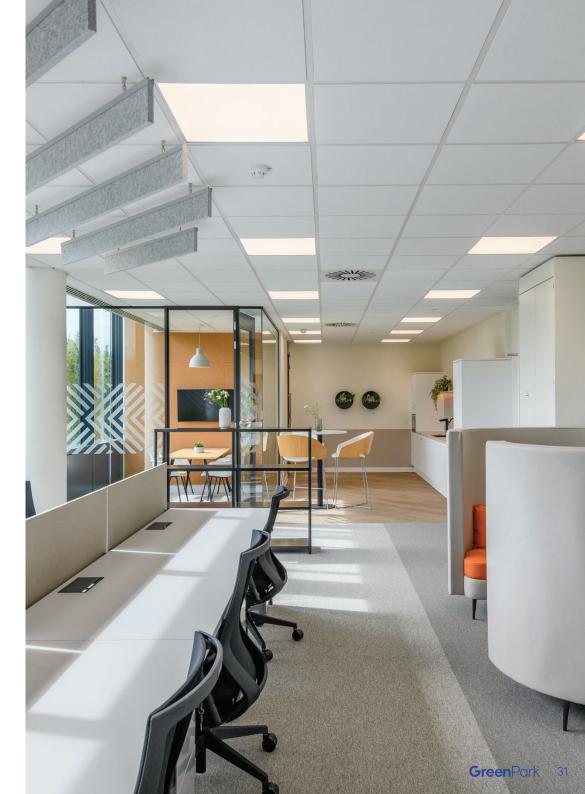

#### Key features:

- Adjacent to Longwater Lake
- Perk Café on-site
- Short walk to Byte Café and the Conference Centre
- Recently refurbished full height atrium
- 24 hour security and access

- Ample on-site parking
- Showers
- Bike storage

#### Key features:

- Adjacent to Longwater Lake
- Short walk to Byte Café and the Conference Centre
- Recently refurbished full height atrium
- 24 hour security and access
- Front of house reception staff within office hours

#### **Key Features:**

- Adjacent to Longwater Lake
- Close to Byte Café and the Conference Centre
- Recently refurbished full height atrium
- 24 hour security and access
- Front of house reception staff within office hours
- Ample on-site parking
- Showers
- Bike storage