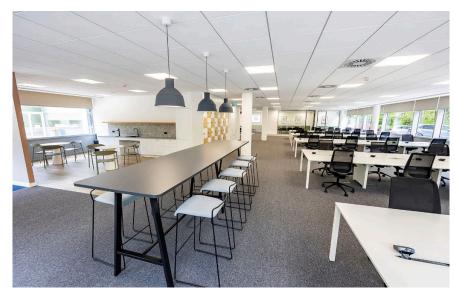

### 250 LONGWATER AVE GROUND FLOOR SOUTH WING 5,480 SQ FT / 509.1 SQ M

5,480 sq ft / 509.1 sq m 40 desks\* | 22 parking spaces

\* Indicative furniture layout