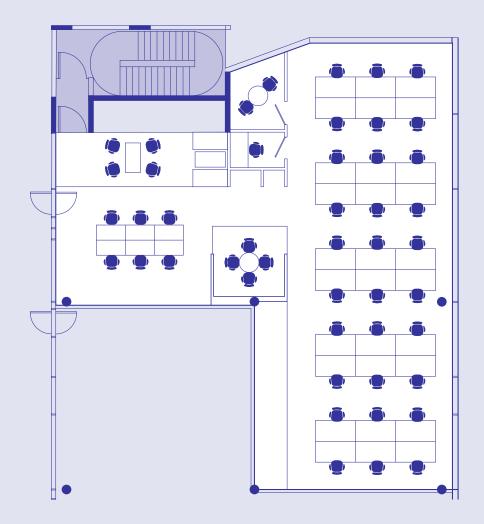

### 100 BROOK DRIVE SECOND FLOOR, NORTH WING

### 10,771 sq ft / 1,000.7 sq m

96 desks | 46 parking spaces