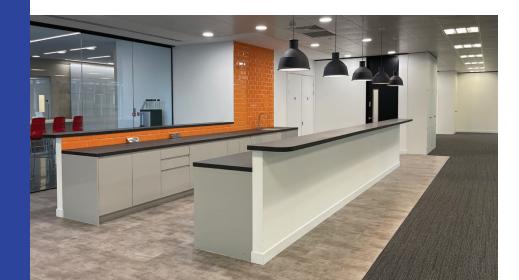

#### Key features:

- Adjacent to Longwater Lake
- Perk Café on-site
- Short walk to Byte Café and the Conference Centre
- Recently refurbished full height atrium
- 24 hour security and access

- Ample on-site parking
- Showers
- Bike storage

#### Key features:

- Adjacent to Longwater Lake
- Short walk to Byte Café and the Conference Centre
- Recently refurbished full height atrium
- 24 hour security and access
- Front of house reception staff within office hours

#### **Key Features:**

- Adjacent to Longwater Lake
- Close to Byte Café and the Conference Centre
- Recently refurbished full height atrium
- 24 hour security and access
- Front of house reception staff within office hours
- Ample on-site parking
- Showers
- Bike storage