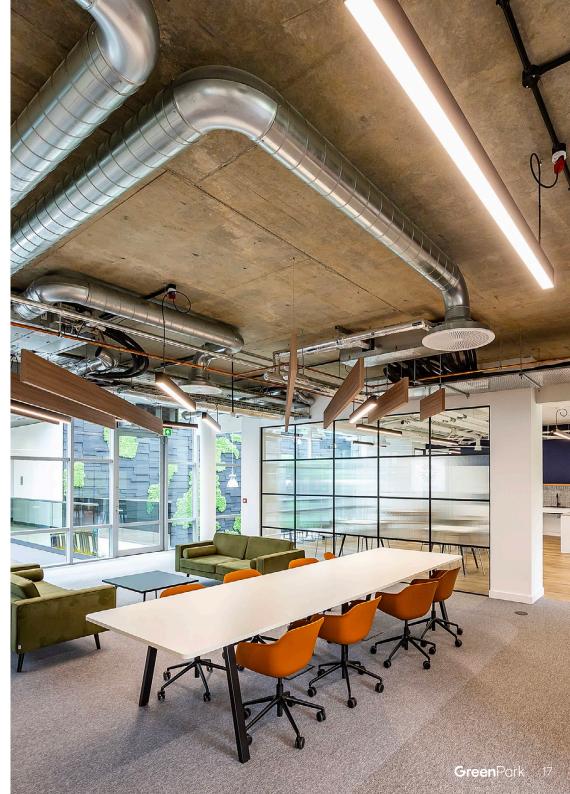

### 100 BROOK DRIVE GROUND FLOOR, SOUTH WING, SUITE 2

**3,965 sq ft / 368.4 sq m** 40 - 46 desks | 17 parking spaces

GreenPark 19

### 100 BROOK DRIVE GROUND FLOOR, WEST WING, SUITE 2

2,166 sq ft / 201 sq m 30 desks | 9 parking spaces