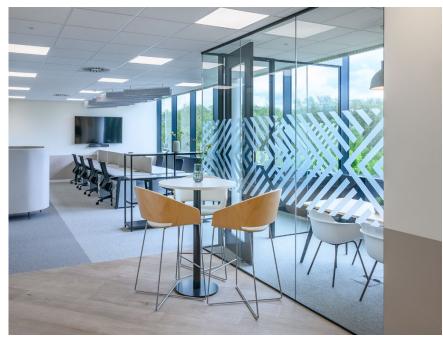

#### Key features:

- Adjacent to Longwater Lake
- Perk Café on-site
- Short walk to Byte Café and the Conference Centre
- Recently refurbished full height atrium
- 24 hour security and access

- Ample on-site parking
- Showers
- Bike storage

#### Key features:

- Adjacent to Longwater Lake
- Short walk to Byte Café and the Conference Centre
- Recently refurbished full height atrium
- 24 hour security and access
- Front of house reception staff within office hours

#### **Key Features:**

- Adjacent to Longwater Lake
- Close to Byte Café and the Conference Centre
- Recently refurbished full height atrium
- 24 hour security and access
- Front of house reception staff within office hours
- Ample on-site parking
- Showers
- Bike storage