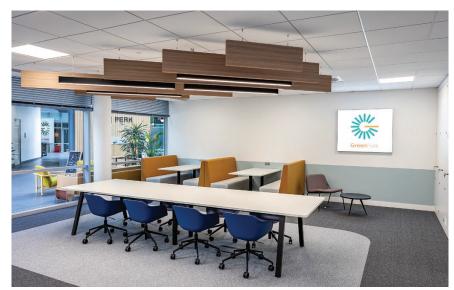

### 100 LONGWATER AVE SUITE 20 EAST WING 992 SQ FT / 92.2 SQ M

992 sq ft / 92.2 sq m 8 desks | 4 parking spaces

Find out more about bringing your business to Green Park.

Contact our appointed leasing agents or visit: