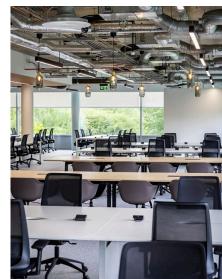

### 250 LONGWATER AVE GROUND FLOOR SOUTH WING 5,480 SQ FT / 509.1 SQ M

5,480 sq ft / 509.1 sq m 40 desks\* | 22 parking spaces

\* Indicative furniture layout