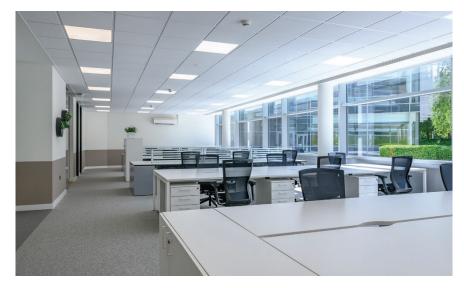

### 100 BROOK DRIVE GROUND FLOOR, SOUTH WING, SUITE 2

**3,965 sq ft / 368.4 sq m** 40 - 46 desks | 17 parking spaces

GreenPark 19