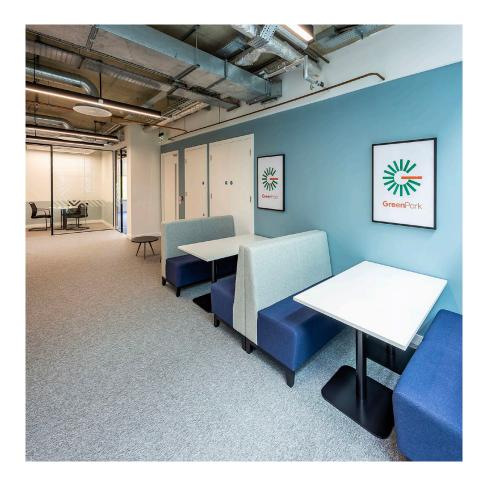

### 100 BROOK DRIVE SECOND FLOOR, NORTH WING

### 10,771 sq ft / 1,000.7 sq m

96 desks | 46 parking spaces