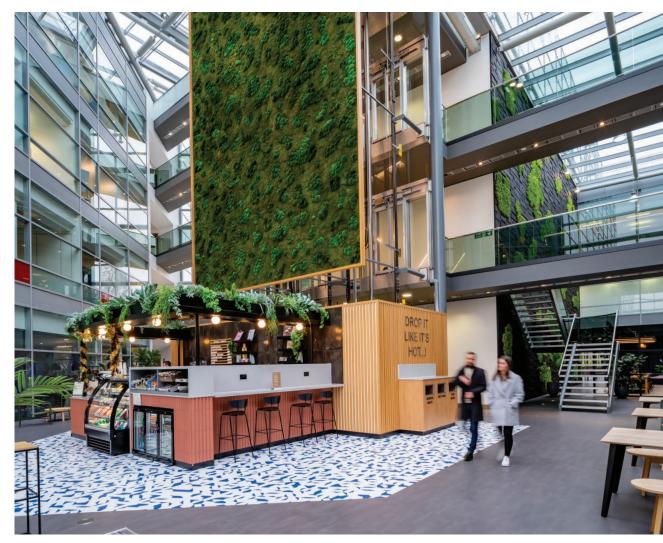

#### Key features:

- Adjacent to Longwater Lake
- Perk Café on-site
- Short walk to Byte Café and the Conference Centre
- Recently refurbished full height atrium
- 24 hour security and access

- Ample on-site parking
- Showers
- Bike storage

#### Key features:

- Adjacent to Longwater Lake
- Short walk to Byte Café and the Conference Centre
- Recently refurbished full height atrium
- 24 hour security and access
- Front of house reception staff within office hours

#### **Key Features:**

- Adjacent to Longwater Lake
- Close to Byte Café and the Conference Centre
- Recently refurbished full height atrium
- 24 hour security and access
- Front of house reception staff within office hours
- Ample on-site parking
- Showers
- Bike storage