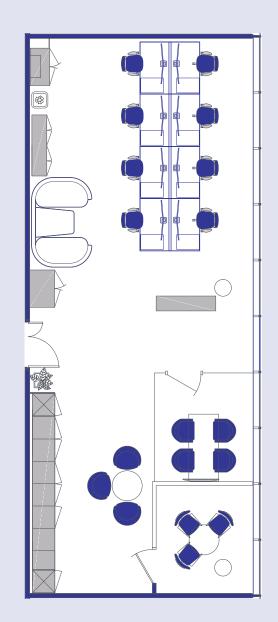

### 10,771 sq ft / 1,000.7 sq m

96 desks | 46 parking spaces

### 100 BROOK DRIVE GROUND FLOOR, SOUTH WING, SUITE 2

**3,965 sq ft / 368.4 sq m** 40 - 46 desks | 17 parking spaces

GreenPark 19

### 100 BROOK DRIVE GROUND FLOOR, WEST WING, SUITE 2

2,166 sq ft / 201 sq m 30 desks | 9 parking spaces