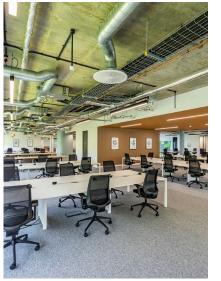

### 10,771 sq ft / 1,000.7 sq m

96 desks | 46 parking spaces

### 100 BROOK DRIVE GROUND FLOOR, SOUTH WING, SUITE 2

**3,965 sq ft / 368.4 sq m** 40 - 46 desks | 17 parking spaces

GreenPark 19