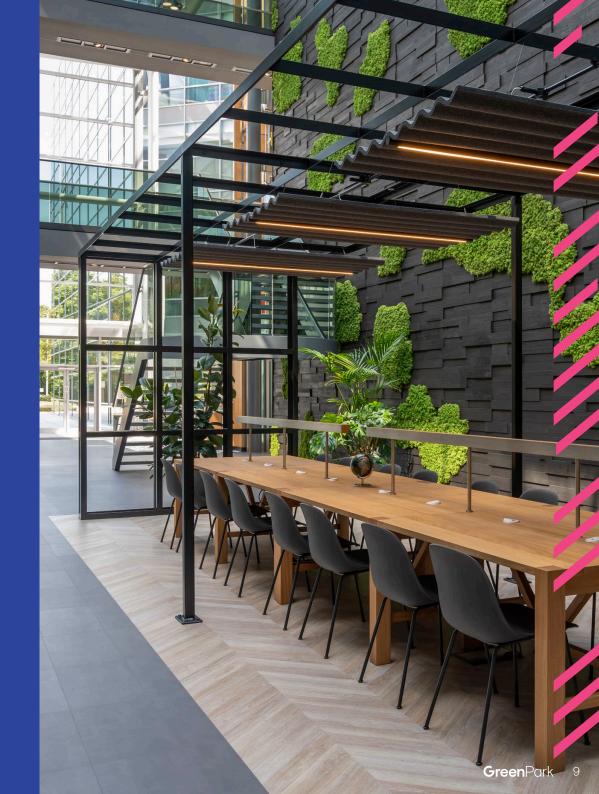

#### Key features:

- Adjacent to Longwater Lake
- Perk Café on-site
- Short walk to Byte Café and the Conference Centre
- Recently refurbished full height atrium
- 24 hour security and access

- Ample on-site parking
- Showers
- Bike storage

#### Key features:

- Adjacent to Longwater Lake
- Short walk to Byte Café and the Conference Centre
- Recently refurbished full height atrium
- 24 hour security and access
- Front of house reception staff within office hours

#### **Key Features:**

- Adjacent to Longwater Lake
- Close to Byte Café and the Conference Centre
- Recently refurbished full height atrium
- 24 hour security and access
- Front of house reception staff within office hours
- Ample on-site parking
- Showers
- Bike storage