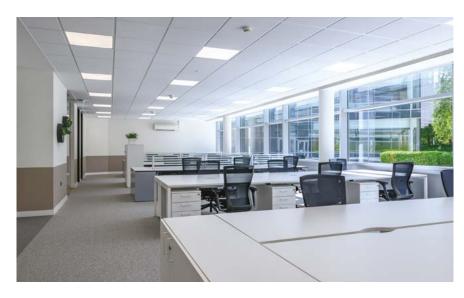

# 100 BROOK DRIVE SOUTH WING, SUITE 2

3,965 sq ft / 368.4 sq m 40 − 46 desks | 17 parking spaces

# 100 BROOK DRIVE GROUND FLOOR, WEST WING, SUITE 2

2,166 sq ft / 201 sq m 30 desks | 9 parking spaces