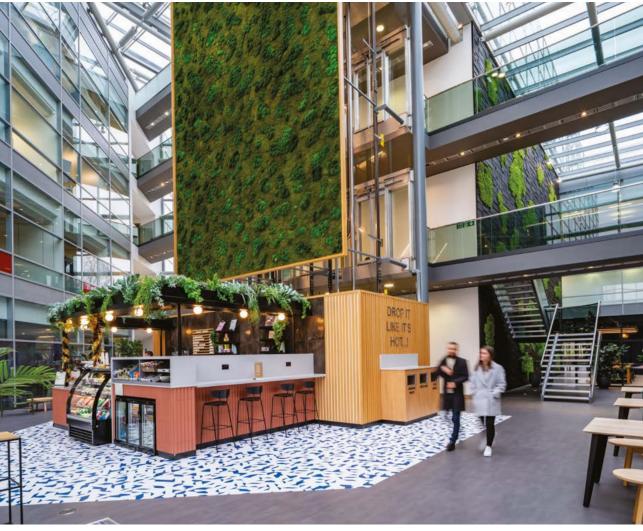

### Key features:

- Adjacent to Longwater Lake
- Perk Café on-site
- Short walk to Byte Café and the Conference Centre
- Recently refurbished full height atrium
- 24 hour security and access

- Front of house reception staff within office hours
- Ample on-site parking
- Showers
- Bike storage

### Key features:

- Adjacent to Longwater Lake
- Short walk to Byte Café and the Conference Centre
- Recently refurbished full height atrium
- 24 hour security and access
- Front of house reception staff within office hours

### **Key Features:**

- Adjacent to Longwater Lake
- Close to Byte Café and the Conference Centre
- Recently refurbished full height atrium
- 24 hour security and access
- Front of house reception staff within office hours
- Ample on-site parking
- Showers
- Bike storage