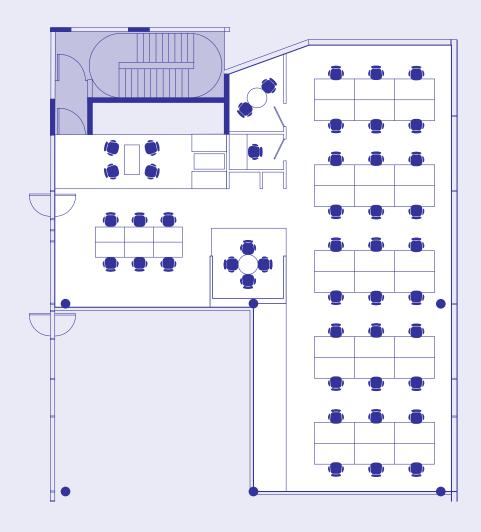

# 5,480 sq ft / 509.1 sq m

40 desks\* | 22 parking spaces

<sup>\*</sup> Indicative furniture layout