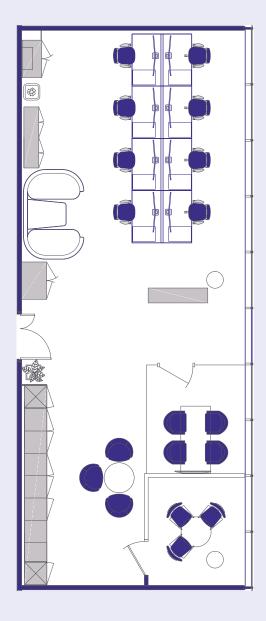

# 5,480 sq ft / 509.1 sq m

40 desks\* | 22 parking spaces

<sup>\*</sup> Indicative furniture layout