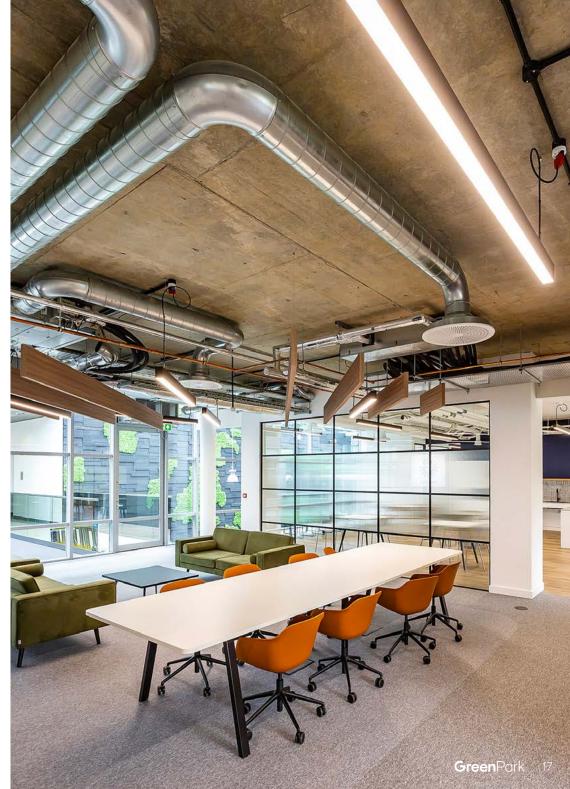

## 10,771 sq ft / 1,000.7 sq m

96 desks | 46 parking spaces

# 100 BROOK DRIVE SOUTH WING, SUITE 2

3,965 sq ft / 368.4 sq m 40 − 46 desks | 17 parking spaces

# 100 BROOK DRIVE GROUND FLOOR, WEST WING, SUITE 2

2,166 sq ft / 201 sq m 30 desks | 9 parking spaces