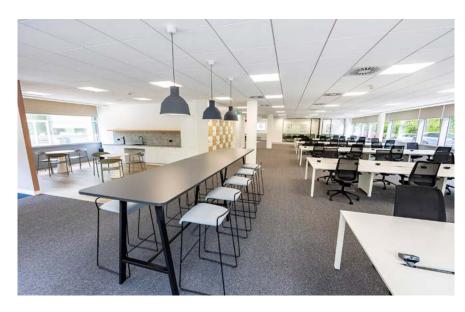

ue Ground Floor, South Wing 5,480 sq ft

992 sq ft

Third Floor, East Wing, Suite 20





# 100BROOK

### Key features:

- Adjacent to Longwater Lake
- Perk Café on-site
- Short walk to Byte Café and the Conference Centre
- Recently refurbished full height atrium
- 24 hour security and access

- Front of house reception staff within office hours
- Ample on-site parking
- Showers
- Bike storage





| 100 Brook Drive Availability      |              |
|-----------------------------------|--------------|
| Second Floor, North Wing          | 10,771 sq ft |
| Ground Floor, South Wing, Suite 2 | 3,965 sq ft  |
| Ground Floor, West Wing, Suite 2  | 2,166 sq ft  |

# 100 BROOK DRIVE







## 10,771 sq ft / 1,000.7 sq m

96 desks | 46 parking spaces







# 100 BROOK DRIVE SOUTH WING, SUITE 2





3,965 sq ft / 368.4 sq m 40 − 46 desks | 17 parking spaces



# 100 BROOK DRIVE GROUND FLOOR, WEST WING, SUITE 2







2,166 sq ft / 201 sq m 30 desks | 9 parking spaces





# 250 LONGWATER AMENUE

### Key features:

- Adjacent to Longwater Lake
- Short walk to Byte Café and the Conference Centre
- Recently refurbished full height atrium
- 24 hour security and access
- Front of house reception staff within office hours

- Ample on-site parking
- Showers
- BREEAM Very Good
- Bike storage





### 250 Longwater Avenue Availability

Ground Floor, South Wing

5,480 sq ft

# 250 LONGWATER AVE

SOUTH WING 5,480 SQ FT / 509.1 SQ M



# 5,480 sq ft / 509.1 sq m

40 desks\* | 22 parking spaces



<sup>\*</sup> Indicative furniture layout



# 100 LONGWATER AVENUE

### **Key Features:**

- Adj