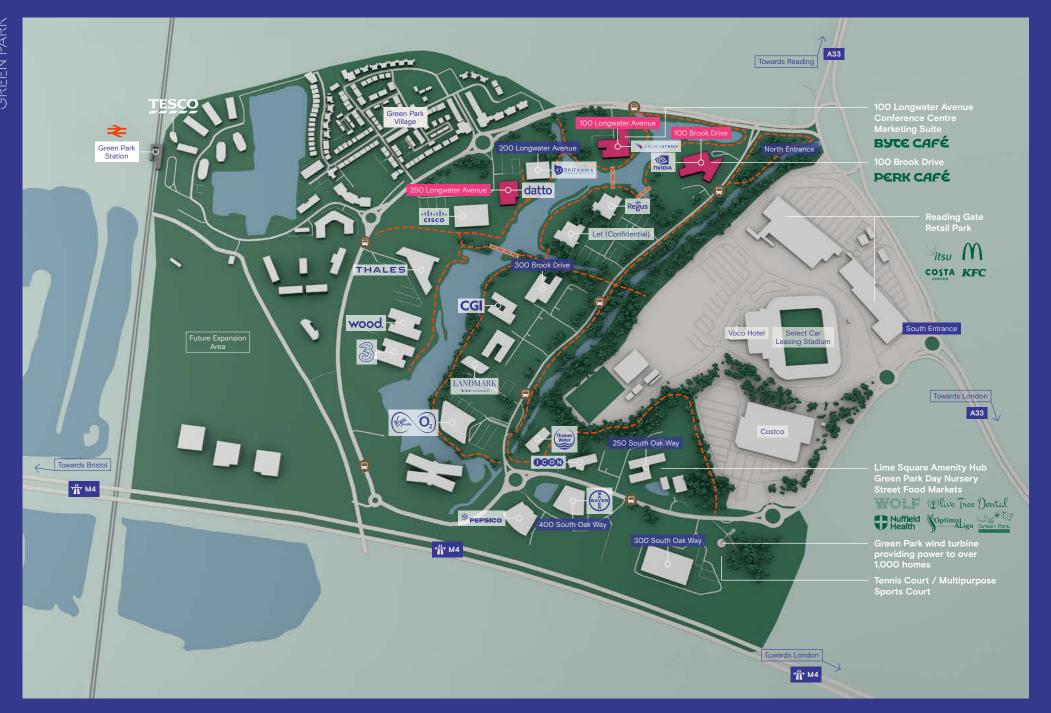

# FITTED SPACE TO SUIT |=\/|=|?\/ BUSINESS

Green Park offers a breadth of fitted and furnished suites across the Park.

With options from 5 to 100 desks, we are able to offer a hassle-free work-ready solution to suit your business needs.

Available on flexible leases and with the ability to take any of the spaces on a semi-serviced basis, we can tailor the offer to suit your requirements.