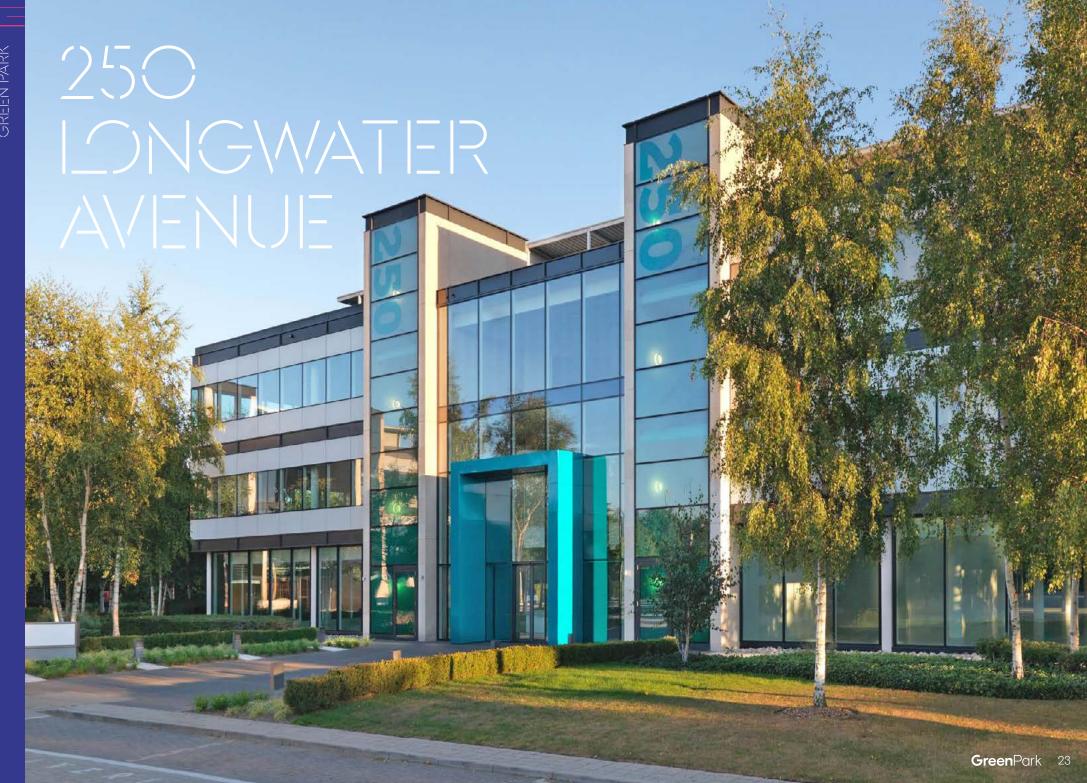

# 250 LONGWATER AMENUE

### Key features:

- Adjacent to Longwater Lake
- Short walk to Byte Café and the Conference Centre
- Recently refurbished full height atrium
- 24 hour security and access
- Front of house reception staff within office hours

- Ample on-site parking
- Showers
- BREEAM Very Good
- Bike storage

### 250 Longwater Avenue Availability

Ground Floor, South Wing

5,480 sq ft

# 250 LONGWATER AVE

SOUTH WING 5,480 SQ FT / 509.1 SQ M