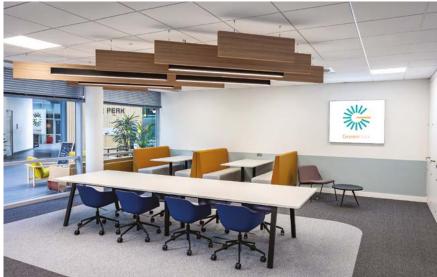

### Key features:

- Adjacent to Longwater Lake
- Perk Café on-site
- Short walk to Byte Café and the Conference Centre
- Recently refurbished full height atrium
- 24 hour security and access

- Front of house reception staff within office hours
- Ample on-site parking
- Showers
- Bike storage