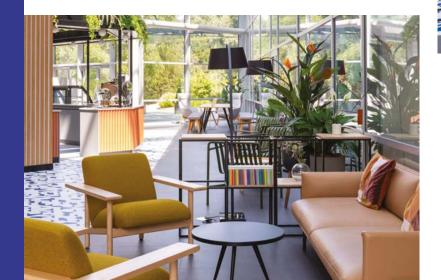

### Key features:

- Adjacent to Longwater Lake
- Perk Café on-site
- Short walk to Byte Café and the Conference Centre
- Recently refurbished full height atrium
- 24 hour security and access

- Front of house reception staff within office hours
- Ample on-site parking
- Showers
- Bike storage

### Key features:

- Adjacent to Longwater Lake
- Short walk to Byte Café and the Conference Centre
- Recently refurbished full height atrium
- 24 hour security and access
- Front of house reception staff within office hours

### **Key Features:**

- Adjacent to Longwater Lake
- Close to Byte Café and the Conference Centre
- Recently refurbished full height atrium
- 24 hour security and access
- Front of house reception staff within office hours
- Ample on-site parking
- Showers
- Bike storage