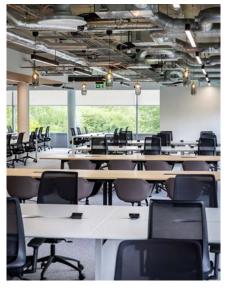

FITTED & FURNISHED WORKSPACES
1,000 - 10,000 SQ FT

# FITTED SPACE TO SUIT |=\/|=|?\/ BUSINESS

Green Park offers a breadth of fitted and furnished suites across the Park.

With options from 5 to 100 desks, we are able to offer a hassle-free work-ready solution to suit your business needs.

Available on flexible leases and with the ability to take any of the spaces on a semi-serviced basis, we can tailor the offer to suit your requirements.