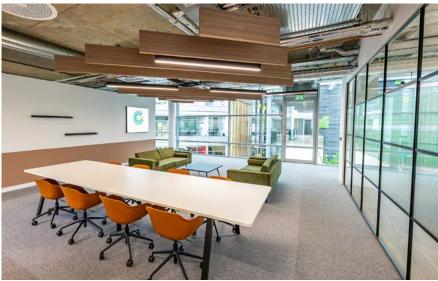

## 10,771 sq ft / 1,000.7 sq m

96 desks | 46 parking spaces

# 100 BROOK DRIVE SOUTH WING, SUITE 2

3,965 sq ft / 368.4 sq m 40 − 46 desks | 17 parking spaces

# 100 BROOK DRIVE GROUND FLOOR, WEST WING, SUITE 2

2,166 sq ft / 201 sq m 30 desks | 9 parking spaces