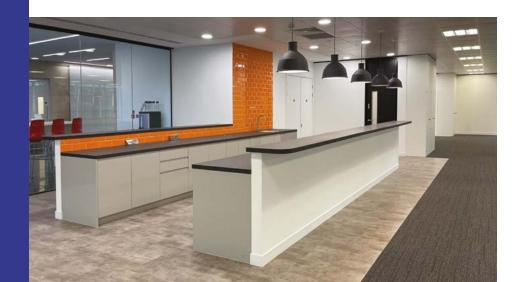

## 10,771 sq ft / 1,000.7 sq m

96 desks | 46 parking spaces

# 100 BROOK DRIVE SOUTH WING, SUITE 2

3,965 sq ft / 368.4 sq m 40 − 46 desks | 17 parking spaces

# 100 BROOK DRIVE GROUND FLOOR, WEST WING, SUITE 2

2,166 sq ft / 201 sq m 30 desks | 9 parking spaces