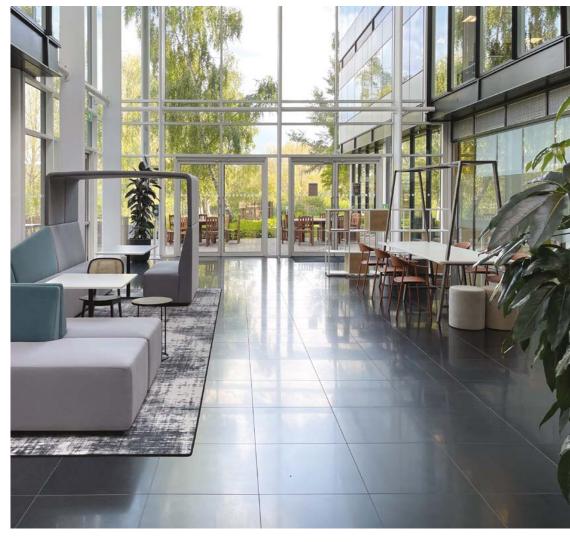

### Key features:

- Adjacent to Longwater Lake
- Perk Café on-site
- Short walk to Byte Café and the Conference Centre
- Recently refurbished full height atrium
- 24 hour security and access

- Front of house reception staff within office hours
- Ample on-site parking
- Showers
- Bike storage

### Key features:

- Adjacent to Longwater Lake
- Short walk to Byte Café and the Conference Centre
- Recently refurbished full height atrium
- 24 hour security and access
- Front of house reception staff within office hours

### **Key Features:**

- Adjacent to Longwater Lake
- Close to Byte Café and the Conference Centre
- Recently refurbished full height atrium
- 24 hour security and access
- Front of house reception staff within office hours
- Ample on-site parking
- Showers
- Bike storage