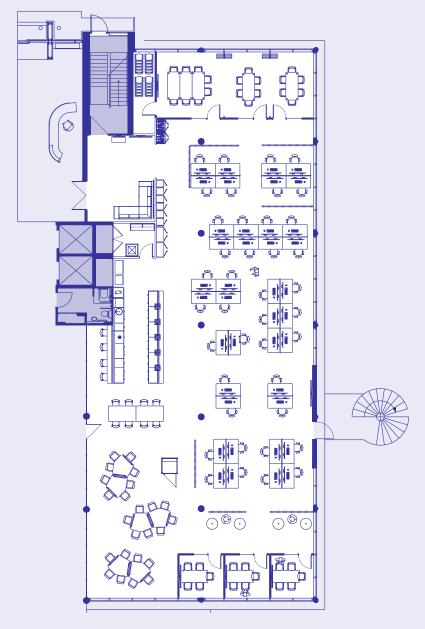

## 10,771 sq ft / 1,000.7 sq m

96 desks | 46 parking spaces

# 5,480 sq ft / 509.1 sq m

40 desks\* | 22 parking spaces

<sup>\*</sup> Indicative furniture layout