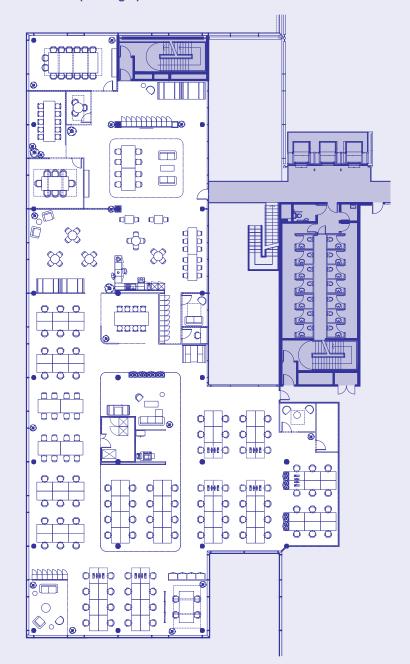

## 10,771 sq ft / 1,000.7 sq m

96 desks | 46 parking spaces

# 100 BROOK DRIVE SOUTH WING, SUITE 2

3,965 sq ft / 368.4 sq m 40 − 46 desks | 17 parking spaces

# 100 BROOK DRIVE GROUND FLOOR, WEST WING, SUITE 2

2,166 sq ft / 201 sq m 30 desks | 9 parking spaces