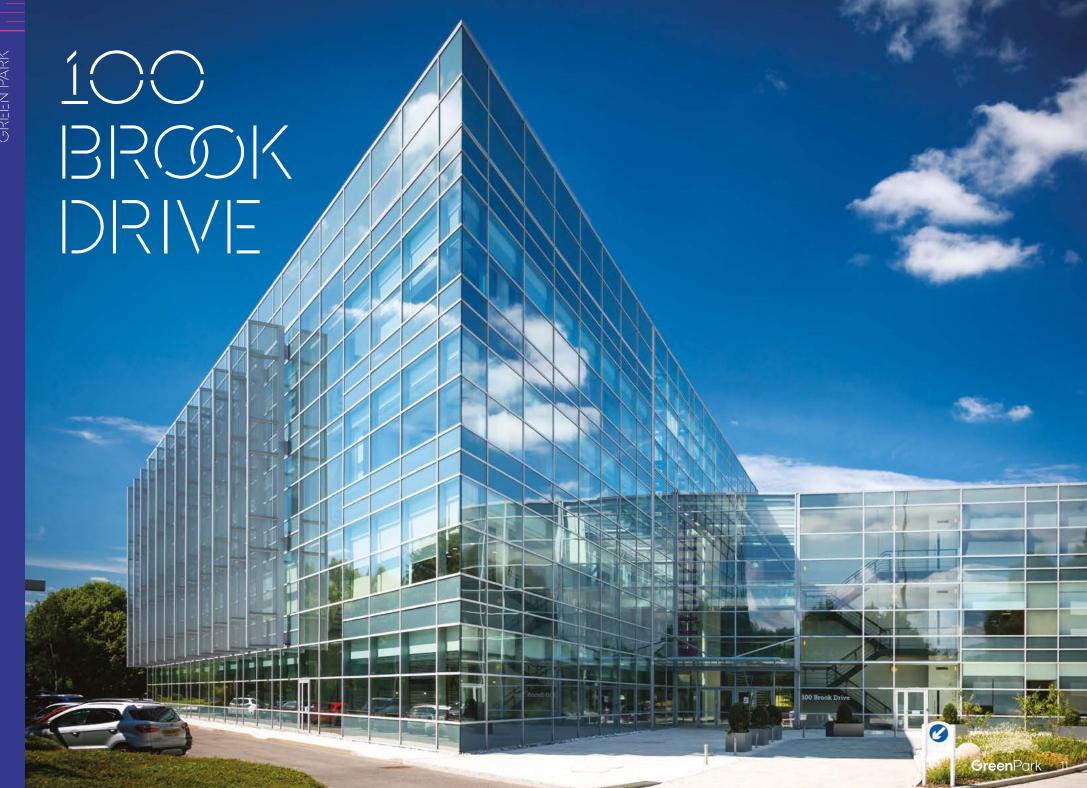

# 100BROOK

# 100 BROOK DRIVE

### Key features:

- Adjacent to Longwater Lake
- Perk Café on-site
- Short walk to Byte Café and the Conference Centre
- Recently refurbished full height atrium
- 24 hour security and access

- Front of house reception staff within office hours
- Ample on-site parking
- Showers
- Bike storage