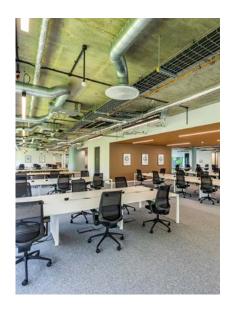

FITTED & FURNISHED WORKSPACES
1,000 - 10,000 SQ FT

# FITTED SPACE TO SUIT |=\/|=|?\/ BUSINESS

Green Park offers a breadth of fitted and furnished suites across the Park.

With options from 5 to 100 desks, we are able to offer a hassle-free work-ready solution to suit your business needs.

Available on flexible leases and with the ability to take any of the spaces on a semi-serviced basis, we can tailor the offer to suit your requirements.