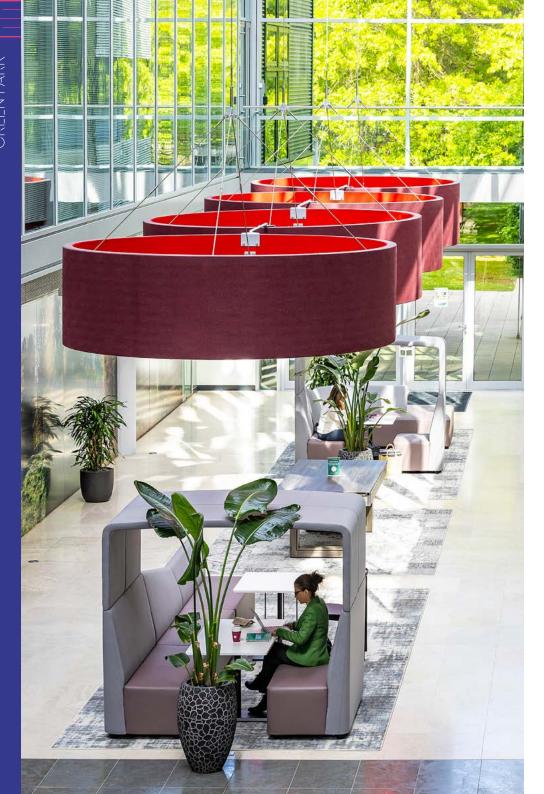

# FITTED SPACE TO SUIT |=\/|=|?\/ BUSINESS

Green Park offers a breadth of fitted and furnished suites across the Park.

With options from 5 to 100 desks, we are able to offer a hassle-free work-ready solution to suit your business needs.

Available on flexible leases and with the ability to take any of the spaces on a semi-serviced basis, we can tailor the offer to suit your requirements.