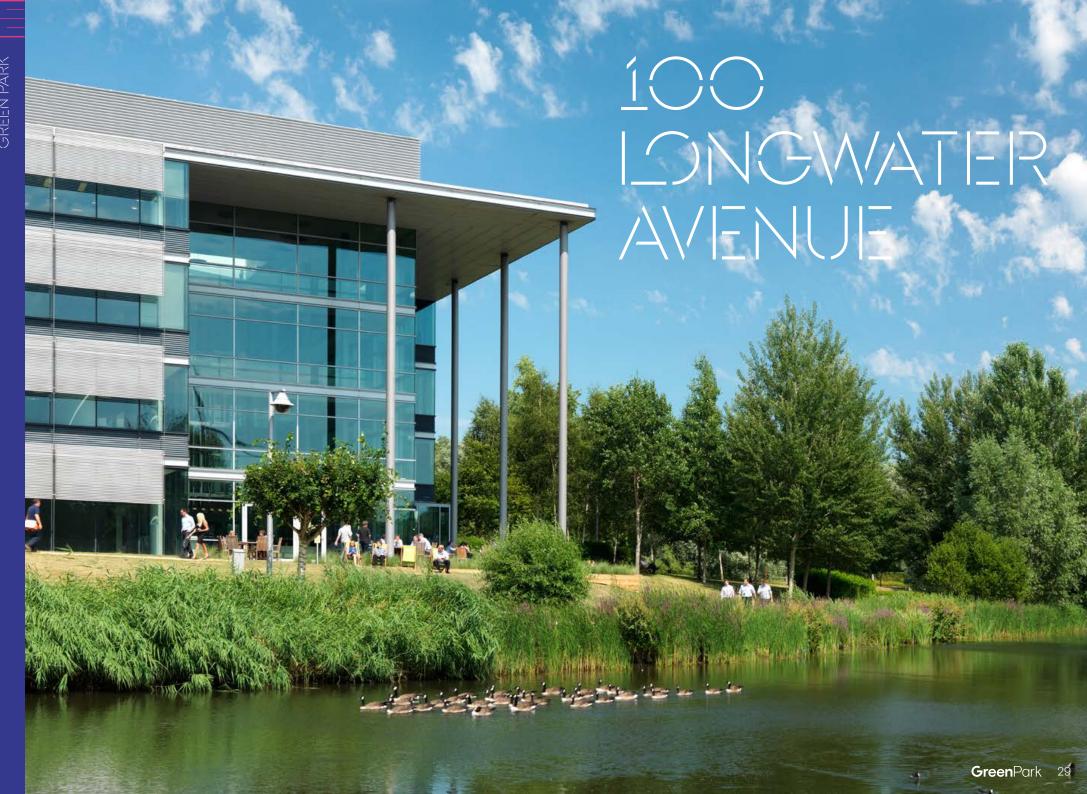

# 100 LONGWATER AVENUE

### **Key Features:**

- Adjacent to Longwater Lake
- Close to Byte Café and the Conference Centre
- Recently refurbished full height atrium
- 24 hour security and access
- Front of house reception staff within office hours
- Ample on-site parking
- Showers
- Bike storage

### 100 Longwater Avenue Availability

Third Floor, East Wing, Suite 20

992 sq ft