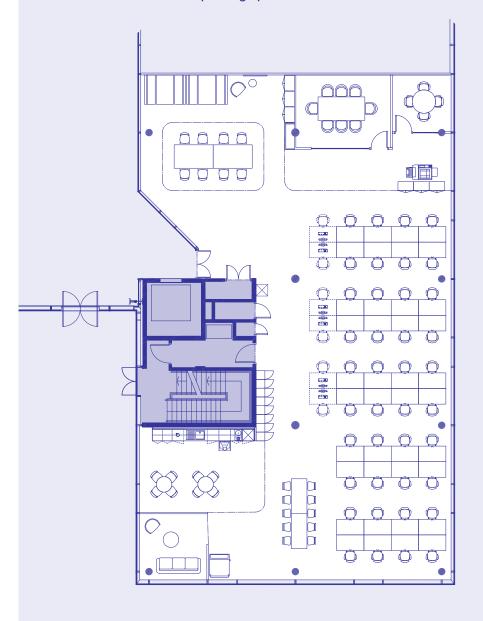

# Second Floor, North Wing 10,771 sq ft Ground Floor, South Wing, Suite 2 3,965 sq ft Ground Floor, West Wing, Suite 2 2,166 sq ft 250 Longwater Avenue Ground Floor, South Wing 5,480 sq ft

992 sq ft

Third Floor, East Wing, Suite 20

| 100 Brook Drive Availability      |              |
|-----------------------------------|--------------|
| Second Floor, North Wing          | 10,771 sq ft |
| Ground Floor, South Wing, Suite 2 | 3,965 sq ft  |
| Ground Floor, West Wing, Suite 2  | 2,166 sq ft  |